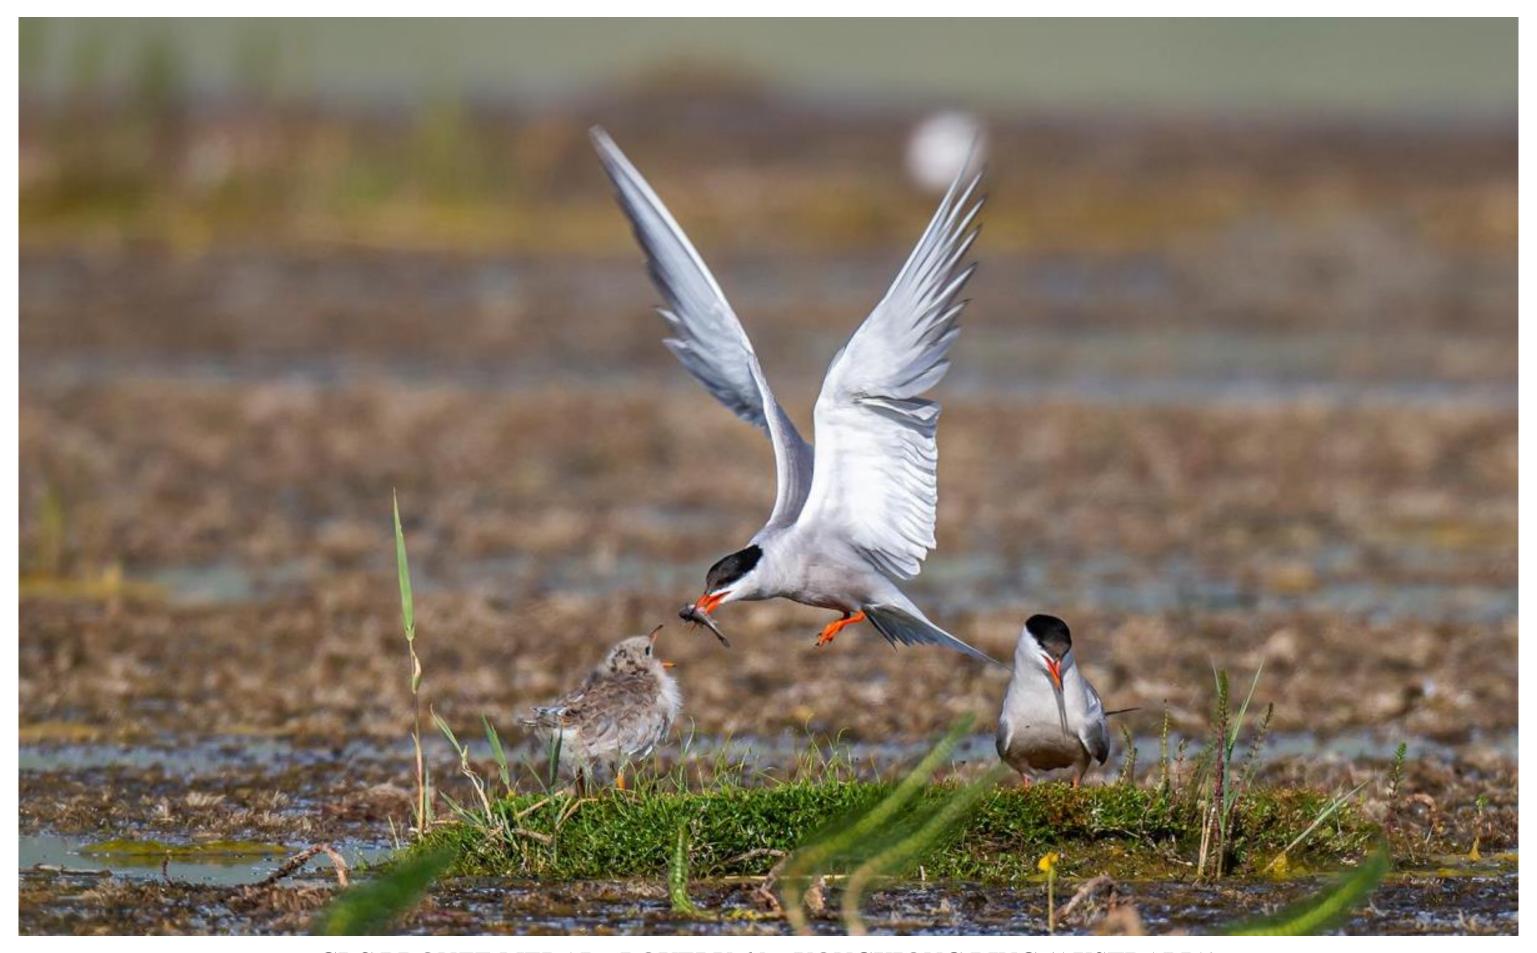

### **NATURE**

Medal for the of Foreign Best Set Entries - BOB DEVINE (ENGLAND)

Medal for the of Local Best Set Entries - HUNG TSUI (HONG KONG)

Medal for the Best Hong Kong Entry - CHAU YUK FUNG (HONG KONG) for BIRD 03

Medal for the Best GPC Member Entry - CHEUK KIM WONG (HONG KONG) for A BIG FEAST

Medal for Best Set Entries of H.K.S.A.R. - WAI POR LEUNG (HONG KONG)

Award for the Best Set Greater China Region Entry - BENLI BAI (CHINA)