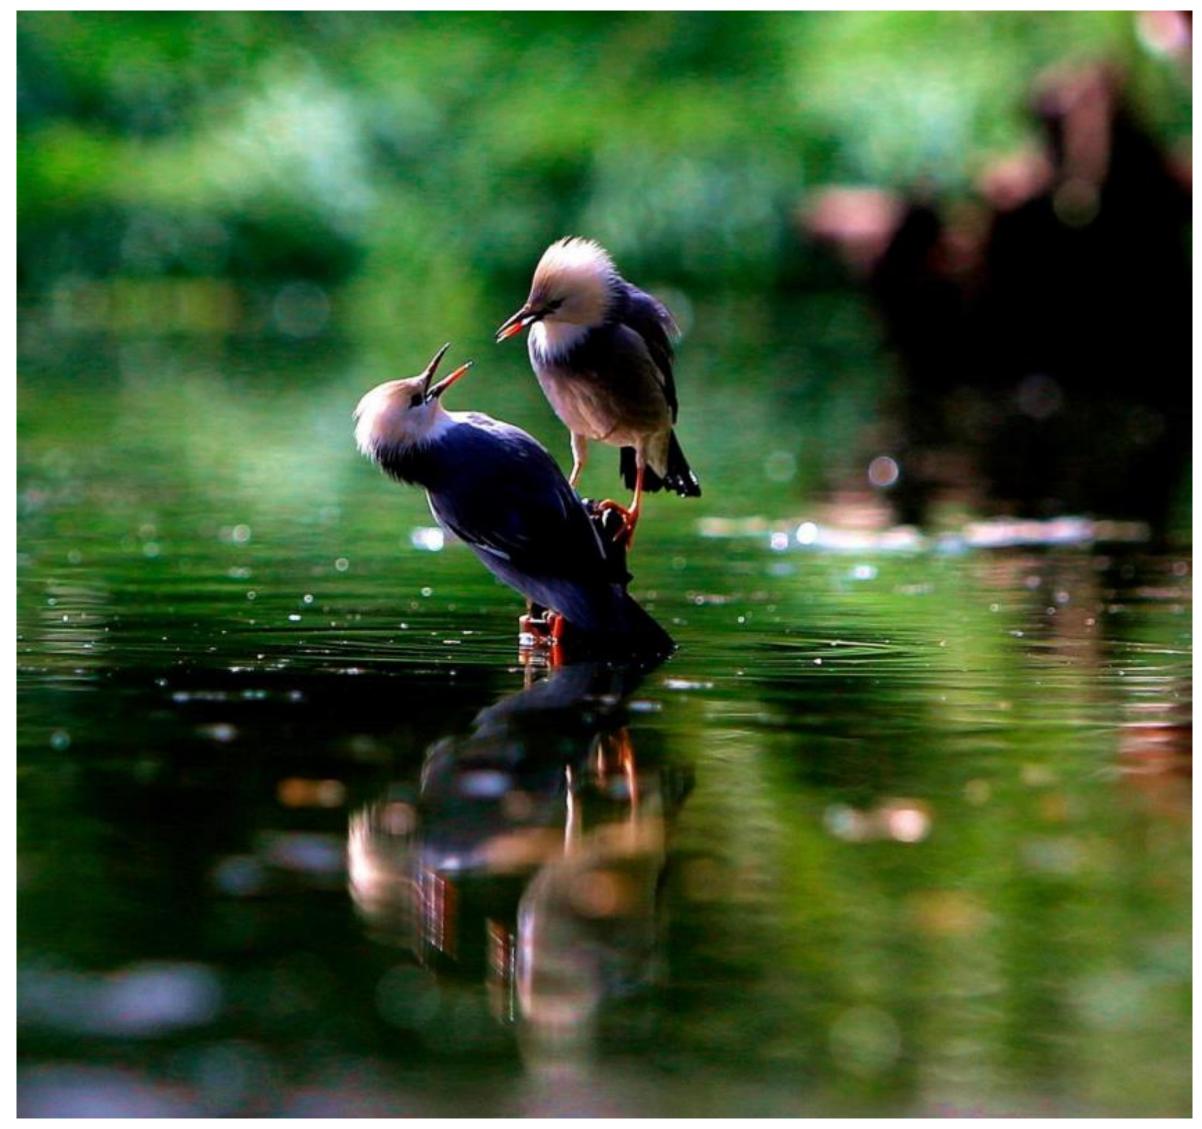

### **NATURE**

Medal for the of Foreign Best Set Entries - BOB DEVINE (ENGLAND)

Medal for the of Local Best Set Entries - HUNG TSUI (HONG KONG)

Medal for the Best Hong Kong Entry - CHAU YUK FUNG (HONG KONG) for BIRD 03

Medal for the Best GPC Member Entry - CHEUK KIM WONG (HONG KONG) for A BIG FEAST

Medal for Best Set Entries of H.K.S.A.R. - WAI POR LEUNG (HONG KONG)

Award for the Best Set Greater China Region Entry - BENLI BAI (CHINA)