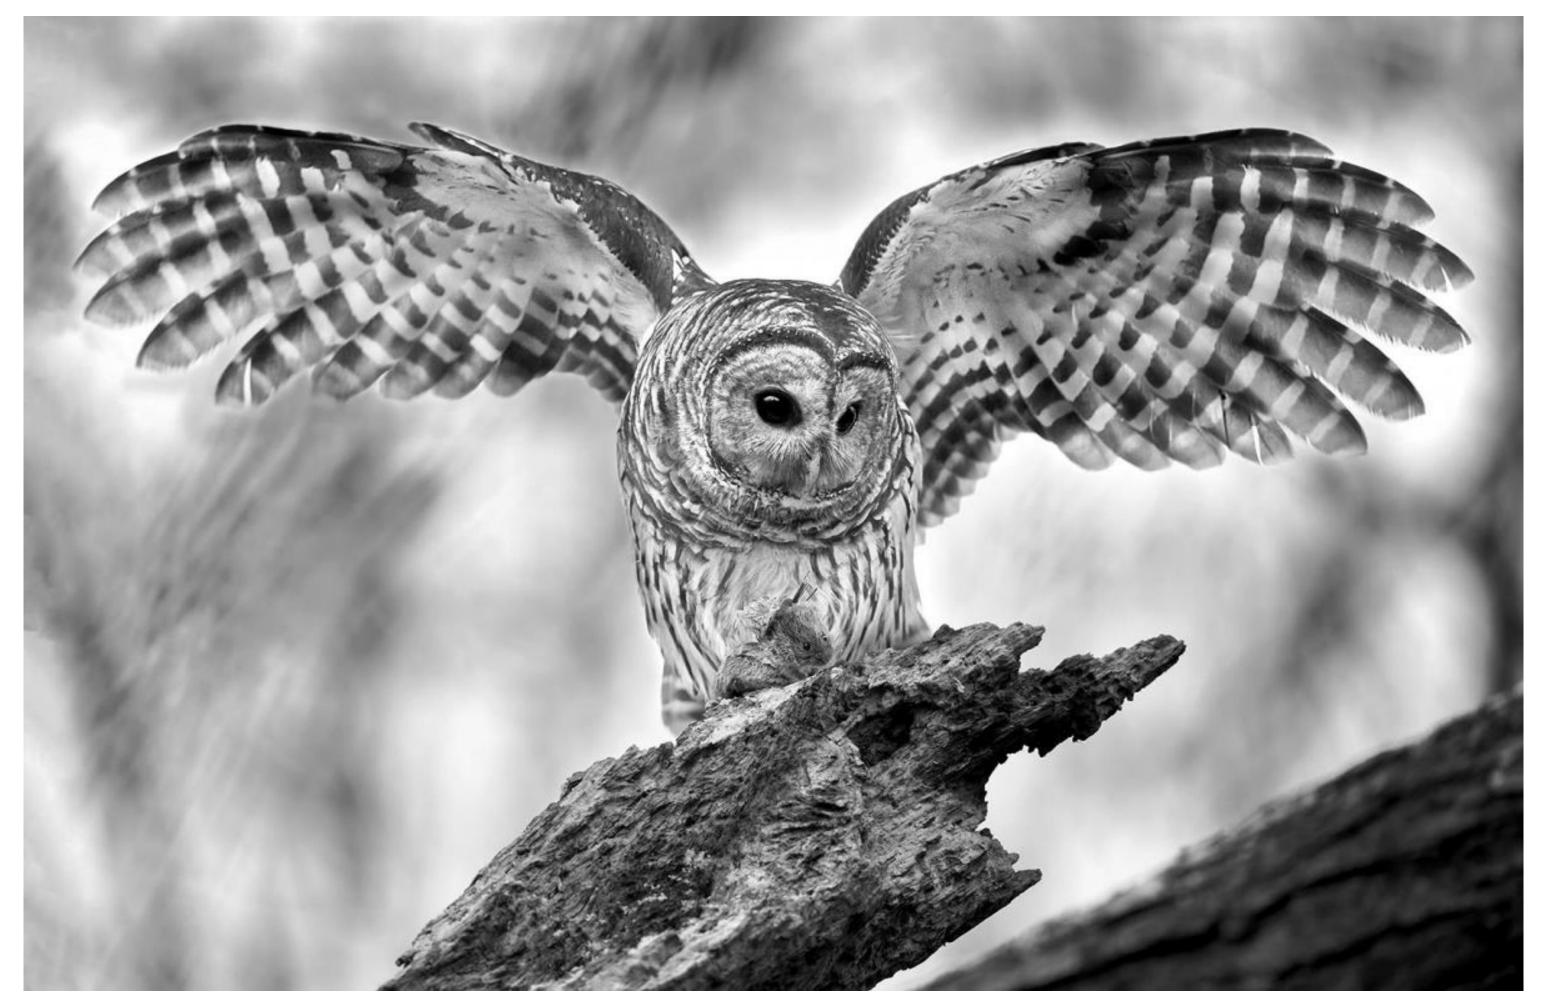

# Open Monochrome

- Awarded Works -

PSA GOLD MEDAL - FIELD by HUNG TSUI (HONG KONG)

PSA SILVER MEDAL - GAZE by QIANG FU (CHINA)

PSA BRONZE MEDAL - FLYING LOW 01 by LILLIAN ROBERTS (USA)

GPU GOLD MEDAL - GREAT GRAY OWL by TIN SANG CHAN (CANADA)

GPU SILVER MEDAL - BALLET 015 by LAI SING SHAM (HONG KONG)

GPU BRONZE MEDAL - UNDER WATER 020 by LAI SING SHAM (HONG KONG)

GPC GOLD MEDAL - BARRED OWL WITH PREY by TIN SANG CHAN (CANADA)

GPC SILVER MEDAL - BE PASSIONATELY DEVOTED by ZHONGMIN ZHANG (CHINA)