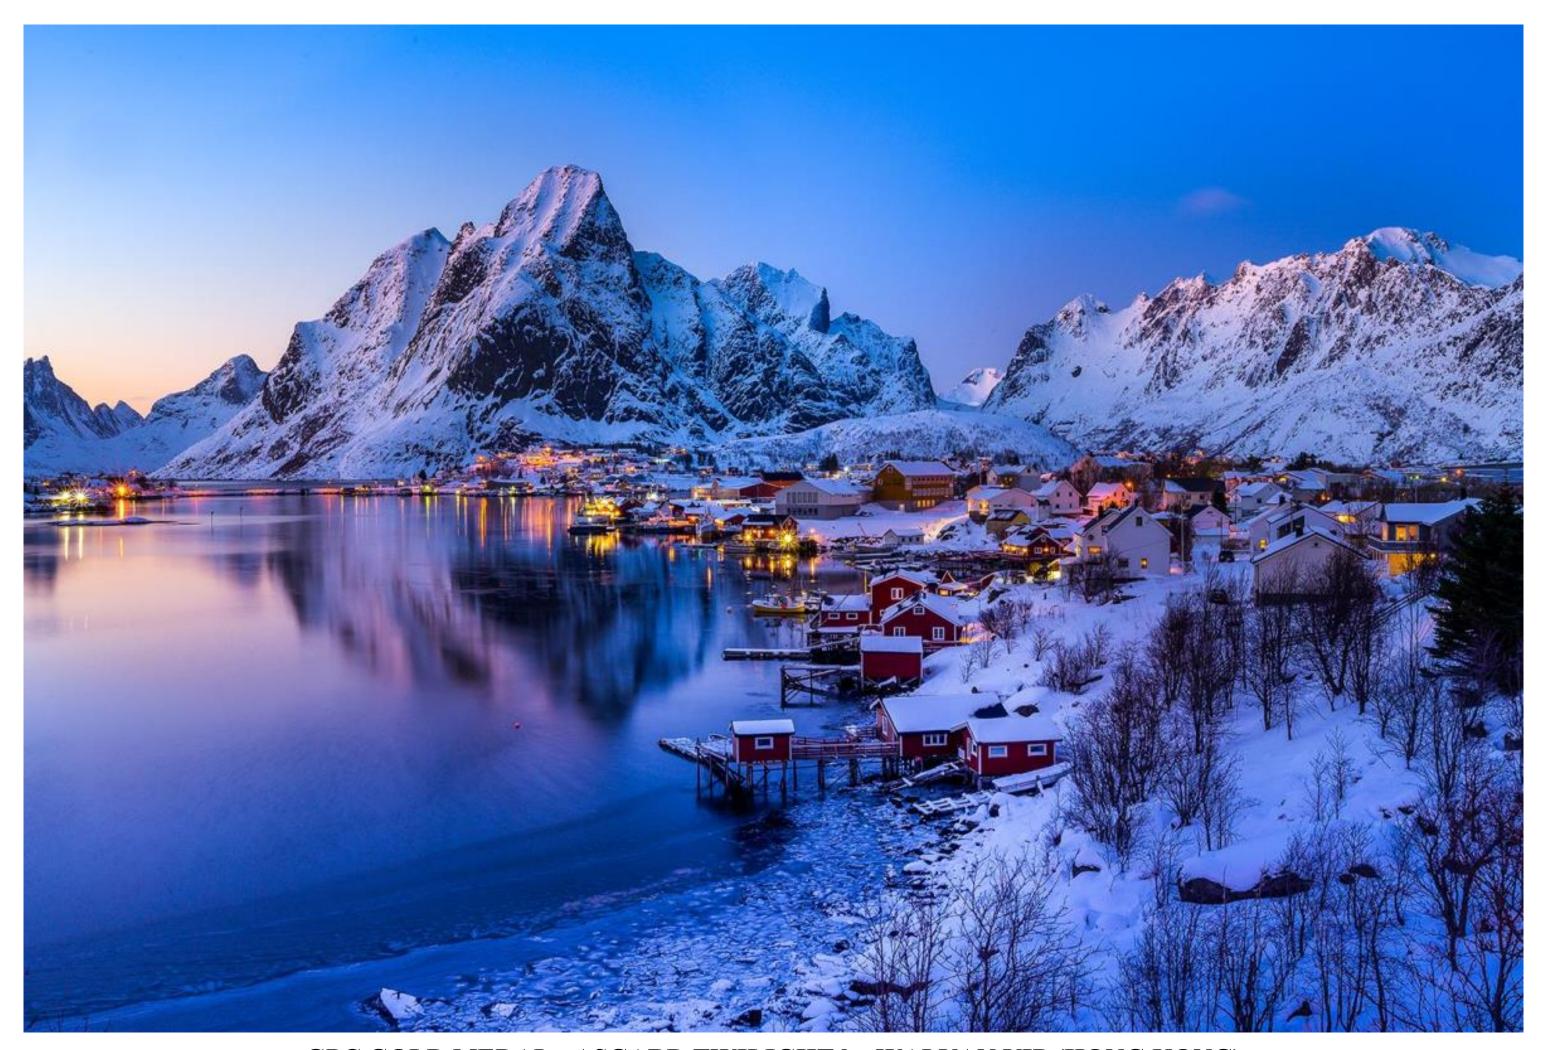

GPU GOLD MEDAL - GREAT GRAY OWL TAKING OFF by TIN SANG CHAN (CANADA)

GPU SILVER MEDAL - DREAM CHASING by JIANPING LIU (CHINA)

GPU BRONZE MEDAL - STORMY WAVES-2.JPG-2710 by HON MING HO (HONG KONG)

GPC GOLD MEDAL - ASGARD TWILIGHT by WAI YAN YIP (HONG KONG)