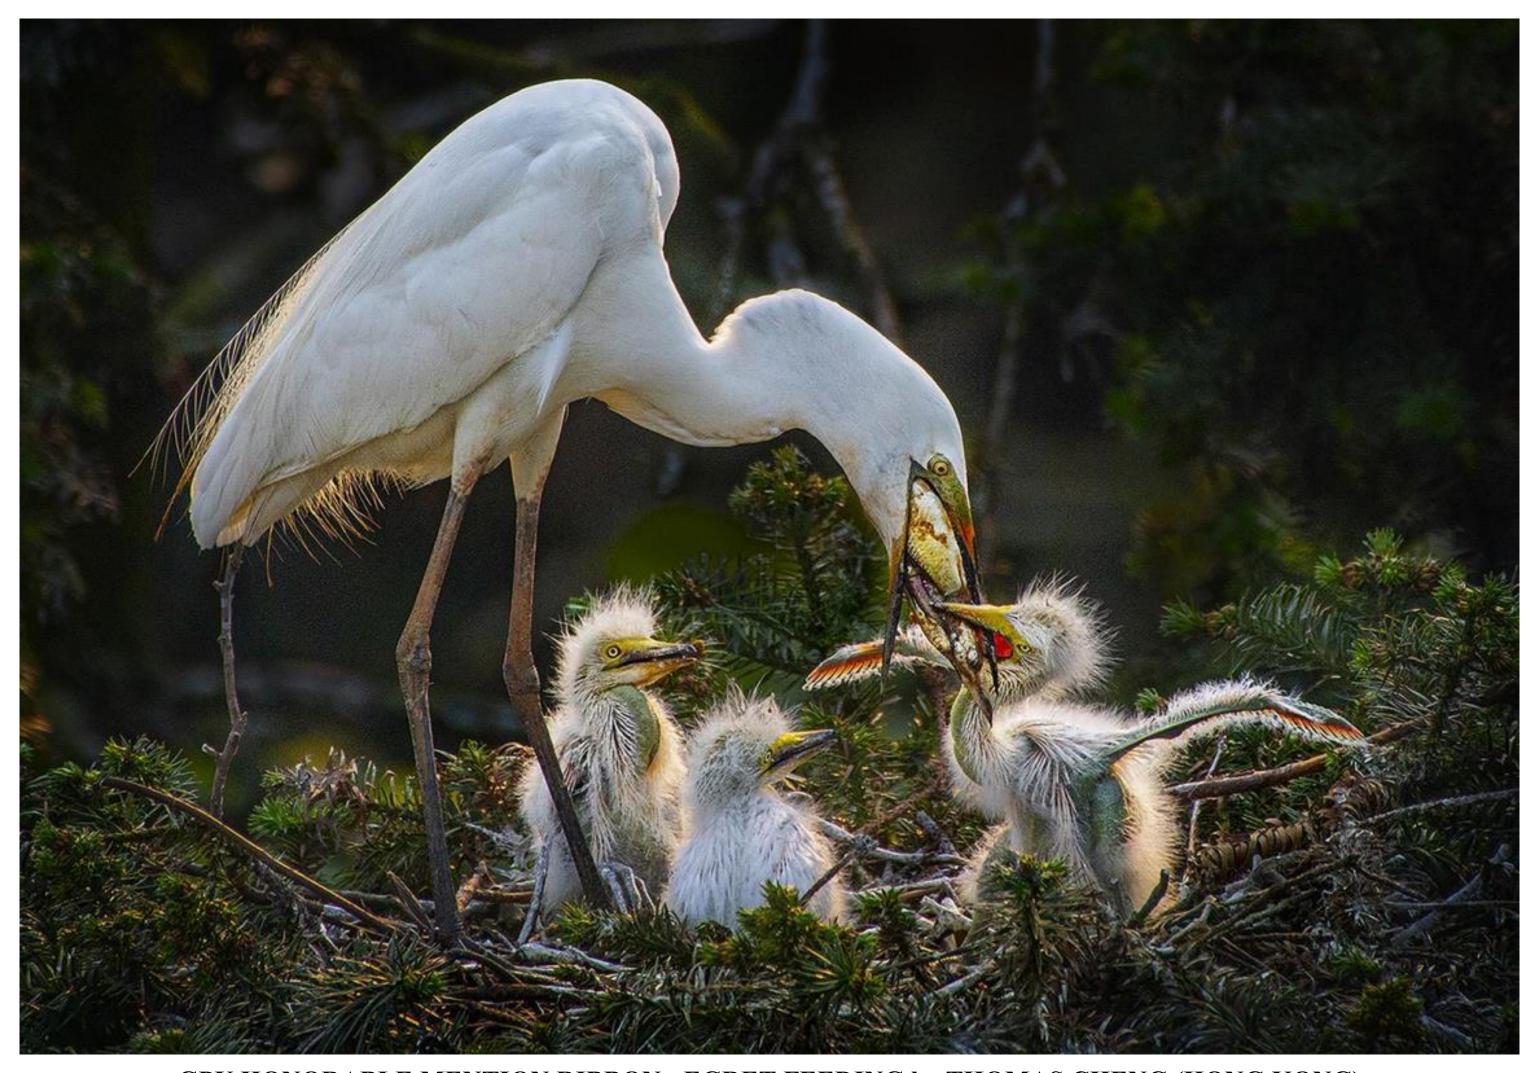

GPU HONORABLE MENTION RIBBON - AMUSE by TAO FENG (CHINA)

GPU HONORABLE MENTION RIBBON - CROSSING RIVER N2 by WENG SANG WONG (MACAU)

GPU HONORABLE MENTION RIBBON - EGRET FEEDING by THOMAS CHENG (HONG KONG)