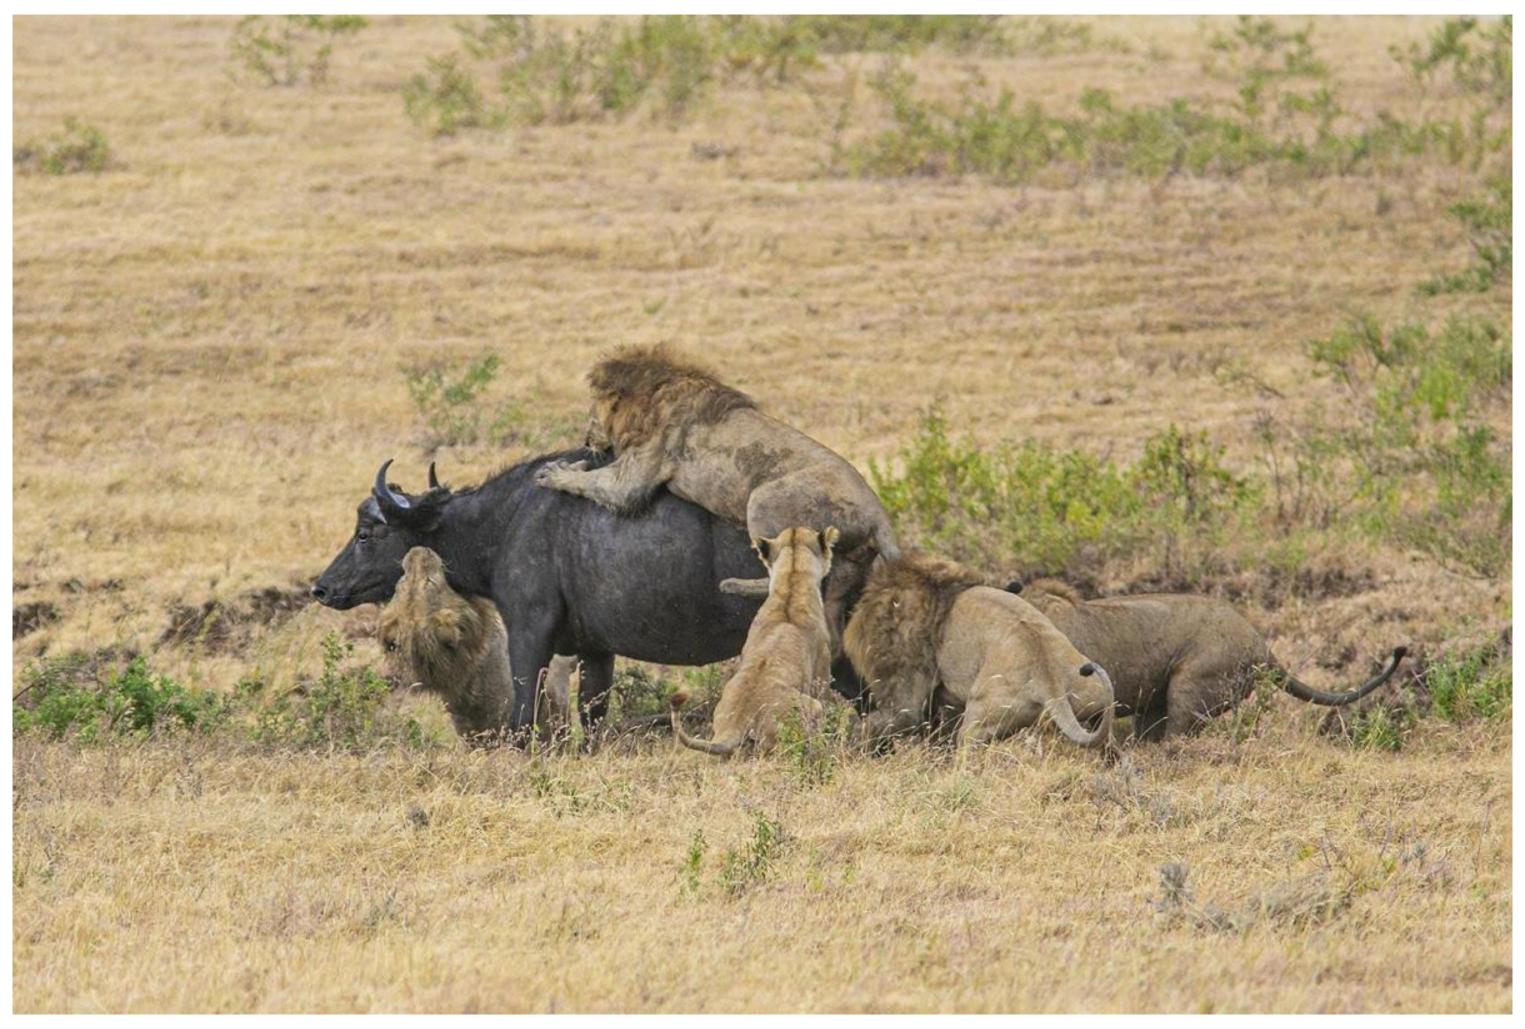

GPC HONORABLE MENTION RIBBON - BROWN BEAR FAMILY by HUNG TSUI (HONG KONG)

GPC HONORABLE MENTION RIBBON - CHEETAH BROTHERS TAKE WILDEBEEST by BOB DEVINE (ENGLAND)

GPC HONORABLE MENTION RIBBON - FEARLESS by JIANPING LI (CHINA)