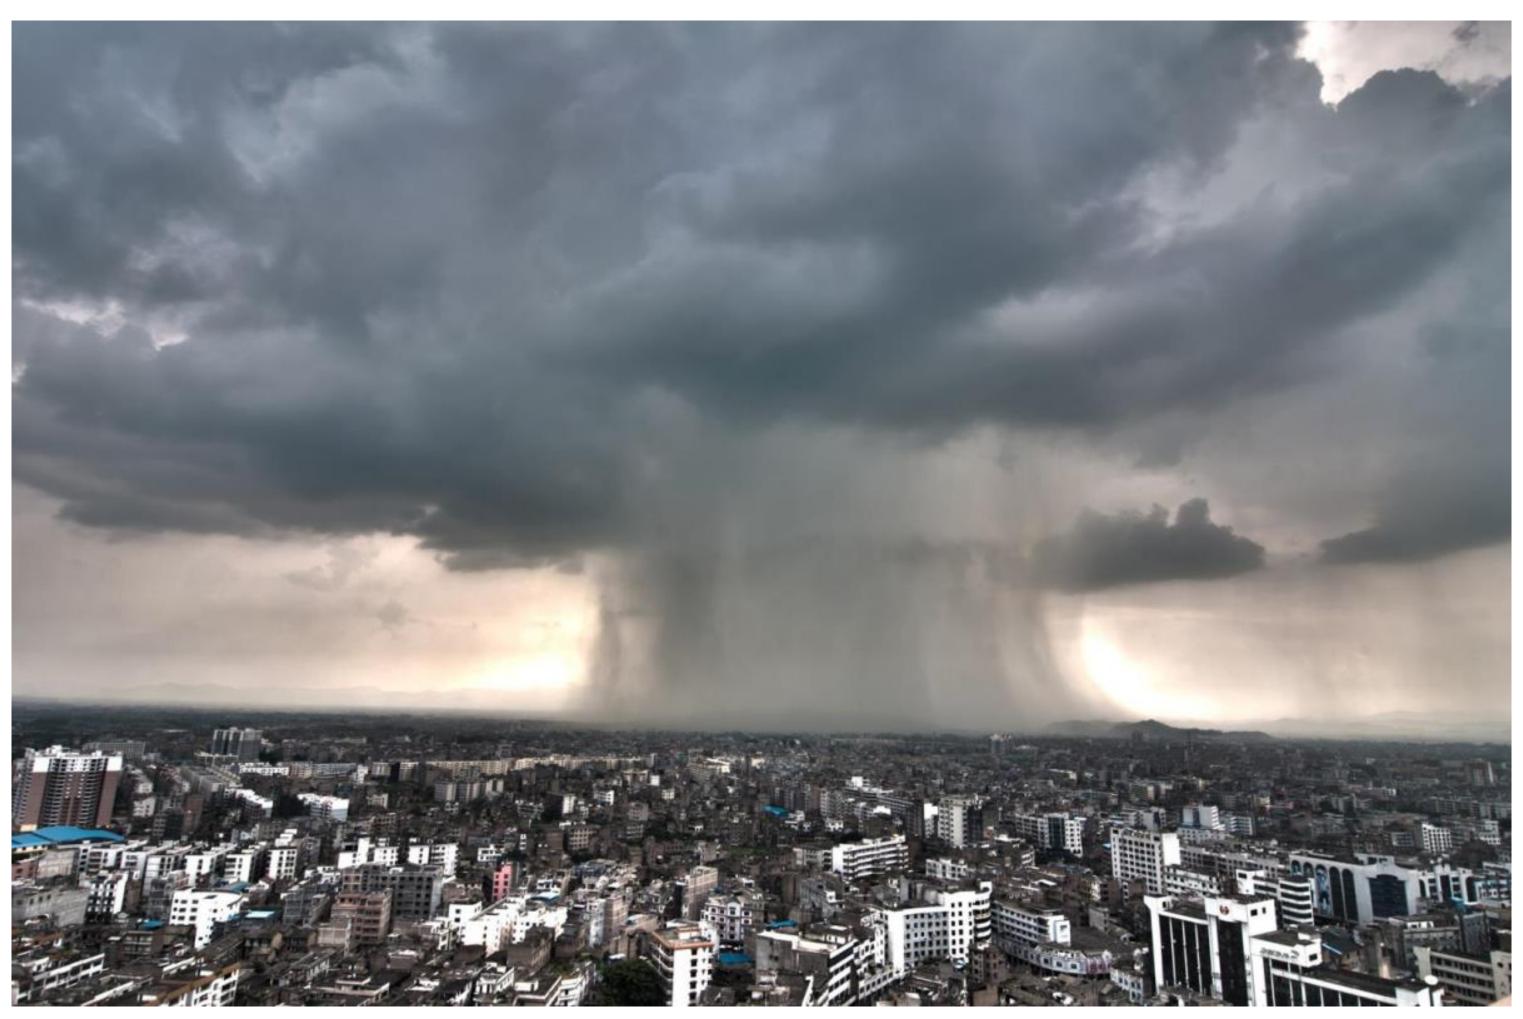

#### **OPEN COLOUR**

| GPU GOLD MEDAL   | Tin Sang Chan  | Canada    | Great Gray Owl Taking Off |
|------------------|----------------|-----------|---------------------------|
| GPC GOLD MEDAL   | Wai Yan Yip    | Hong Kong | Asgard Twilight           |
| PSA GOLD MEDAL   | Tao Feng       | China     | The Violent Storm Falls   |
| GPC SILVER MEDAL | Mikhail Bondar | Ukraine   | Attachment To The Sea-43  |
| GPC SILVER MEDAL | Mikhail Bondar | Ukraine   | Attachment To The Sea-45  |
| GPC SILVER MEDAL | Qianming Zhang | China     | Quiet                     |
| GPU SILVER MEDAL | Jianping Liu   | China     | Dream Chasing             |

# Open Colour

- Awarded Works -

PSA GOLD MEDAL - THE VIOLENT STORM FALLS by TAO FENG (CHINA)

PSA SILVER MEDAL - ATTACHMENT TO THE SEA-47 by MIKHAIL BONDAR (UKRAINE)

PSA BRONZE MEDAL - MYPICTURE03 by KIM-PHENG SIM (SINGAPORE)

Crown

Dai, Weiling

Catwoman

Feng, Tao

The Violent Storm Falls

Feng, Yanben

Affectionate

Lotusgirl