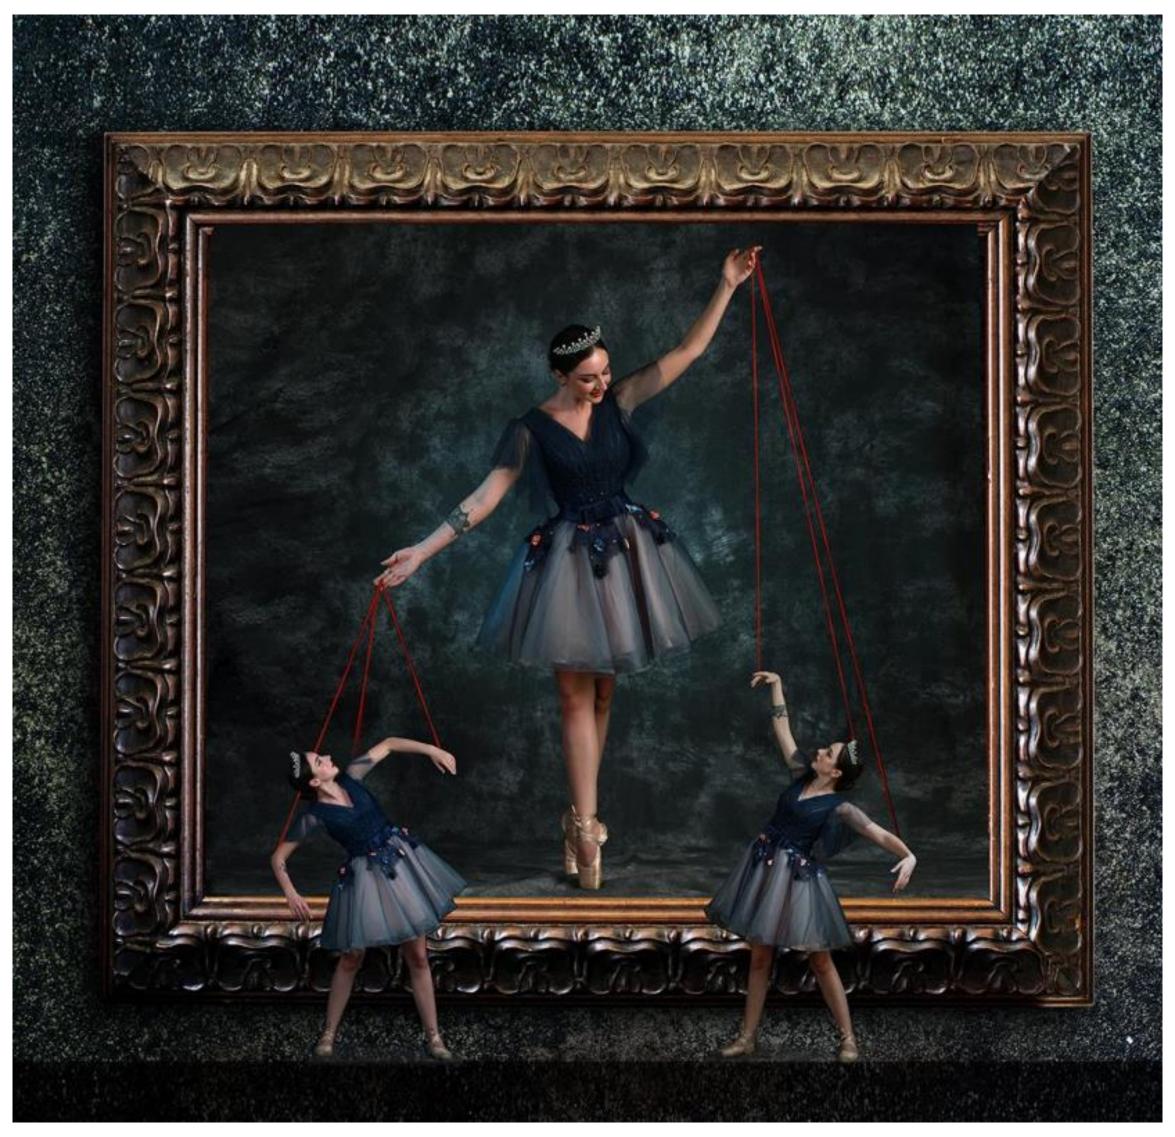

GPU SILVER MEDAL - BALLET 015 by LAI SING SHAM (HONG KONG)

GPU BRONZE MEDAL - UNDER WATER 020 by LAI SING SHAM (HONG KONG)

GPC GOLD MEDAL - BARRED OWL WITH PREY by TIN SANG CHAN (CANADA)

GPC SILVER MEDAL - BE PASSIONATELY DEVOTED by ZHONGMIN ZHANG (CHINA)

Ballet 015

Handsome Man 043

**Under Water 020** 

Tay, Sybil

A Corner At M+ Museum

Tong, Hsu-Ching

Festival Welcomes The Festive Season

Siblings