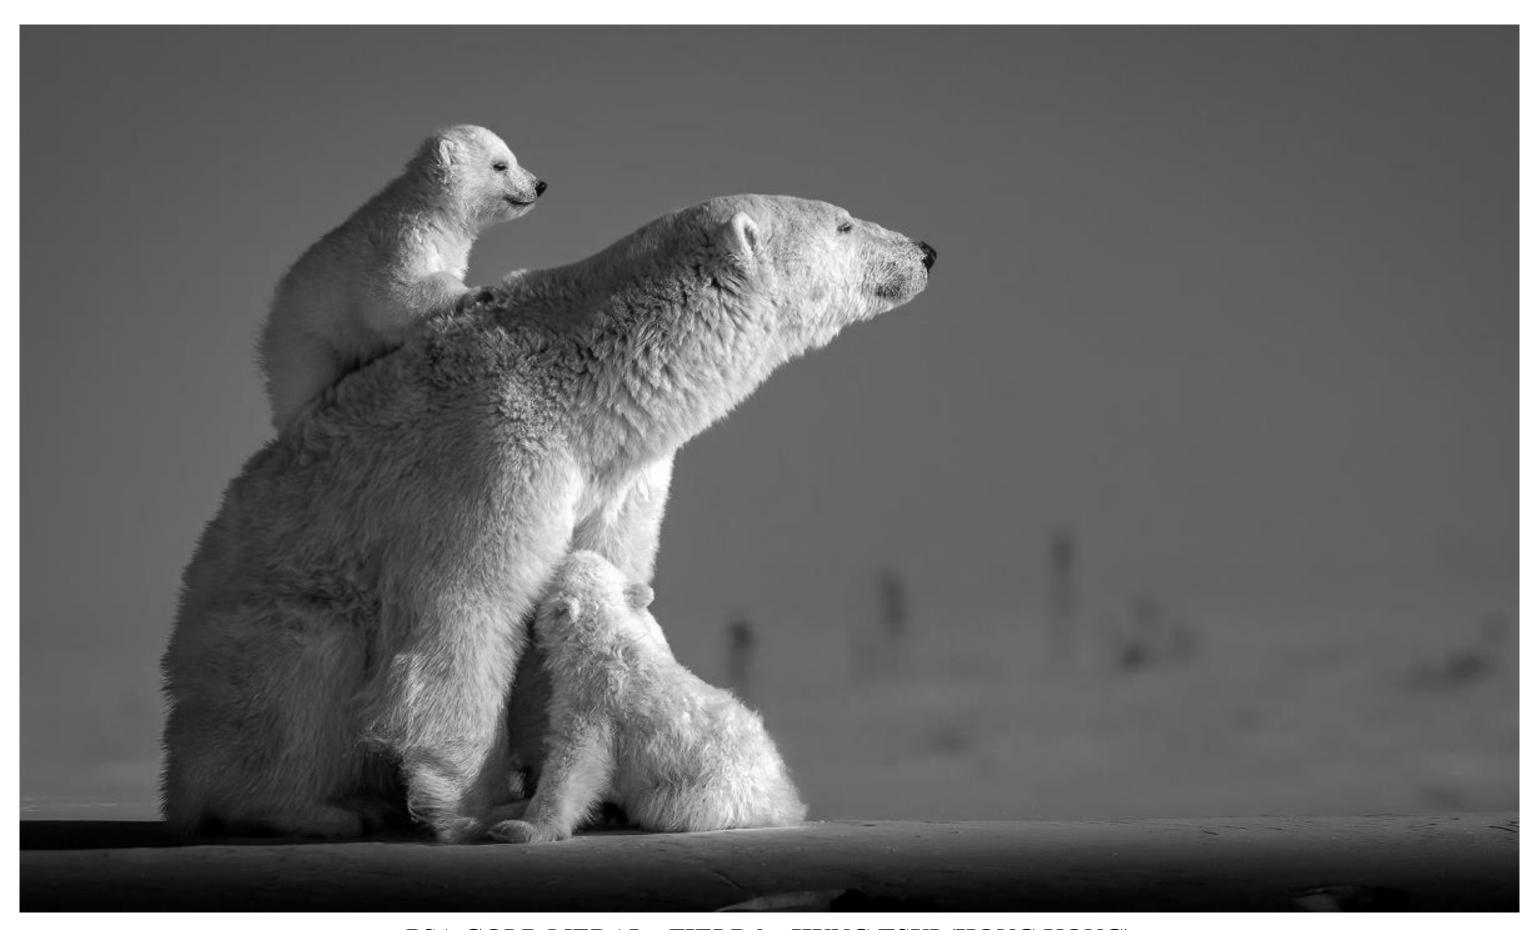

### **NATURE**

| <u> </u>         |                  |           |                              |
|------------------|------------------|-----------|------------------------------|
| GPU GOLD MEDAL   | Lillian Roberts  | USA       | Nectar Bat 2022 01           |
| GPC GOLD MEDAL   | Tin Sang Chan    | Canada    | Kit And Red Fox              |
| PSA GOLD MEDAL   | Wai Por Leung    | Hong Kong | Ptotector                    |
| GPC SILVER MEDAL | Bob Devine       | England   | Leopard Carries Cub          |
| GPC SILVER MEDAL | Hon Sum Au Yeung | Hong Kong | Fight For Life2              |
| GPC SILVER MEDAL | Jian Hu          | China     | Beautiful Snowy Owl          |
| GPU SILVER MEDAL | Yongxiong Ling   | Australia | Lovely 7                     |
| PSA SILVER MEDAL | Lillian Roberts  | USA       | Rb Oxpecker Seeks Sustenance |
| GPC BRONZE MEDAL | Bob Devine       | England   | Sparrow Hawk Has Poo         |
| GPC BRONZE MEDAL | Cheuk Kim Wong   | Hong Kong | A Heavy Meal                 |
| GPC BRONZE MEDAL | Hung Tsui        | Hong Kong | Hunting 104                  |
| GPC BRONZE MEDAL | Miranda Siu      | Canada    | Abraham Lake                 |
| GPC BRONZE MEDAL | Yongxiong Ling   | Australia | Lovely 6                     |
| GPU BRONZE MEDAL | Benny Chung      | Canada    | Frozen Bubbles & Burning Sky |
| PSA BRONZE MEDAL | Hung Tsui        | Hong Kong | Naughty Polar Bear Cub       |
|                  | -                |           |                              |

# Nature

- Awarded Works -

PSA GOLD MEDAL - PTOTECTOR by WAI POR LEUNG (HONG KONG)

PSA SILVER MEDAL - RB OXPECKER SEEKS SUSTENANCE by LILLIAN ROBERTS (USA)

PSA BRONZE MEDAL - NAUGHTY POLAR BEAR CUB by HUNG TSUI (HONG KONG)

GPU GOLD MEDAL - NECTAR BAT 2022 01 by LILLIAN ROBERTS (USA)

GPU SILVER MEDAL - LOVELY 7 by YONGXIONG LING (AUSTRALIA)

GPU BRONZE MEDAL - FROZEN BUBBLES & BURNING SKY by BENNY CHUNG (CANADA)

GPC GOLD MEDAL - KIT AND RED FOX by TIN SANG CHAN (CANADA)