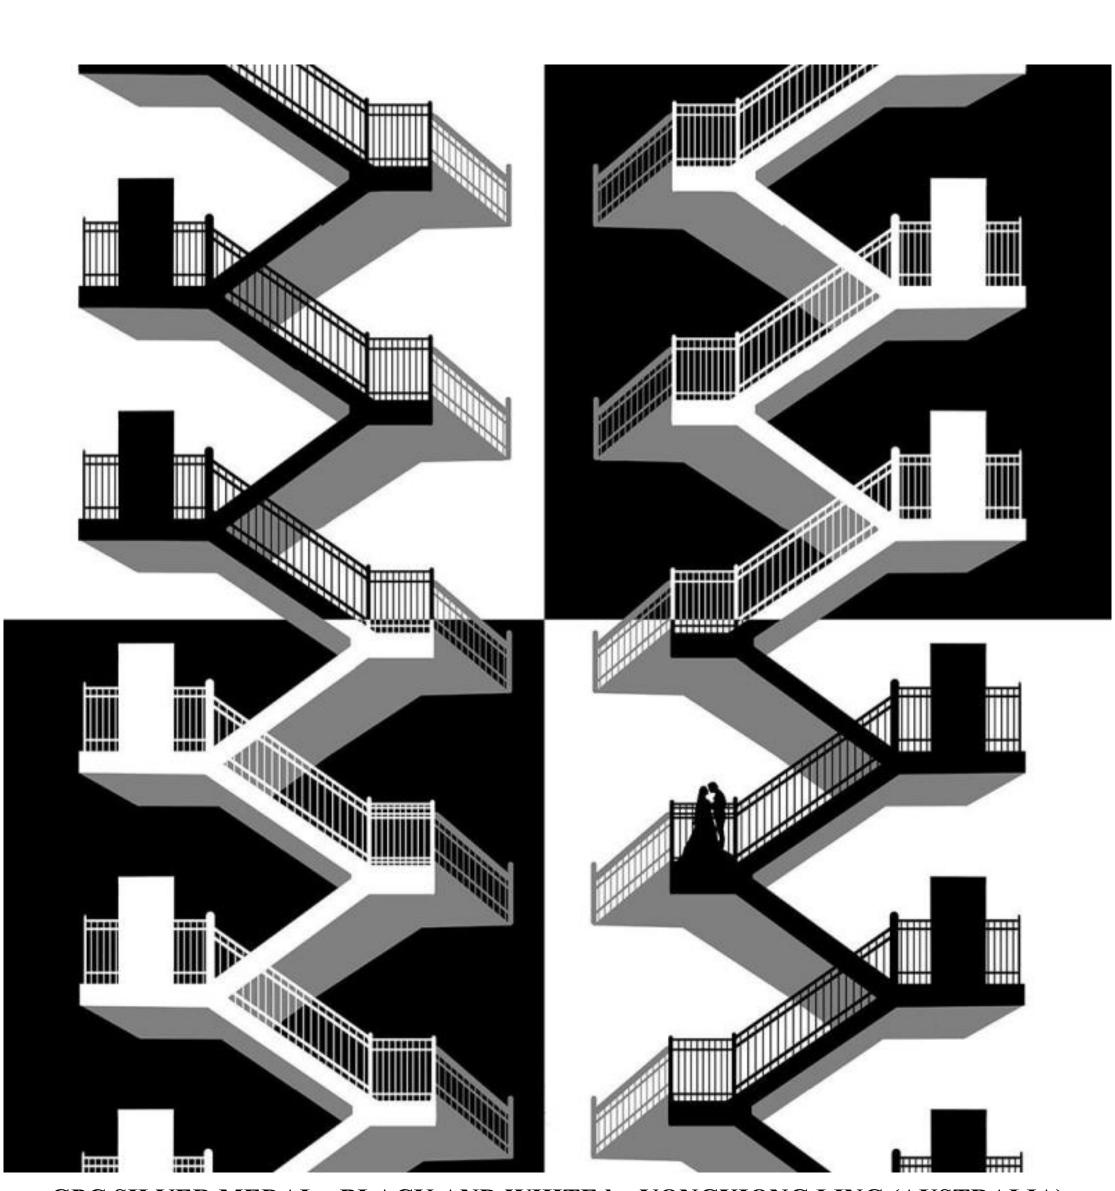

GPC SILVER MEDAL - BLACK AND WHITE by YONGXIONG LING (AUSTRALIA)

GPC SILVER MEDAL - SEX LADY 19 by KIN CHUNG LEUNG (HONG KONG)

GPC BRONZE MEDAL - DESERT HILLS by SHIN WOO RYU (SOUTH KOREA)

GPC BRONZE MEDAL - FOG IN MATSQUI VILLAGE by MIRANDA SIU (CANADA)