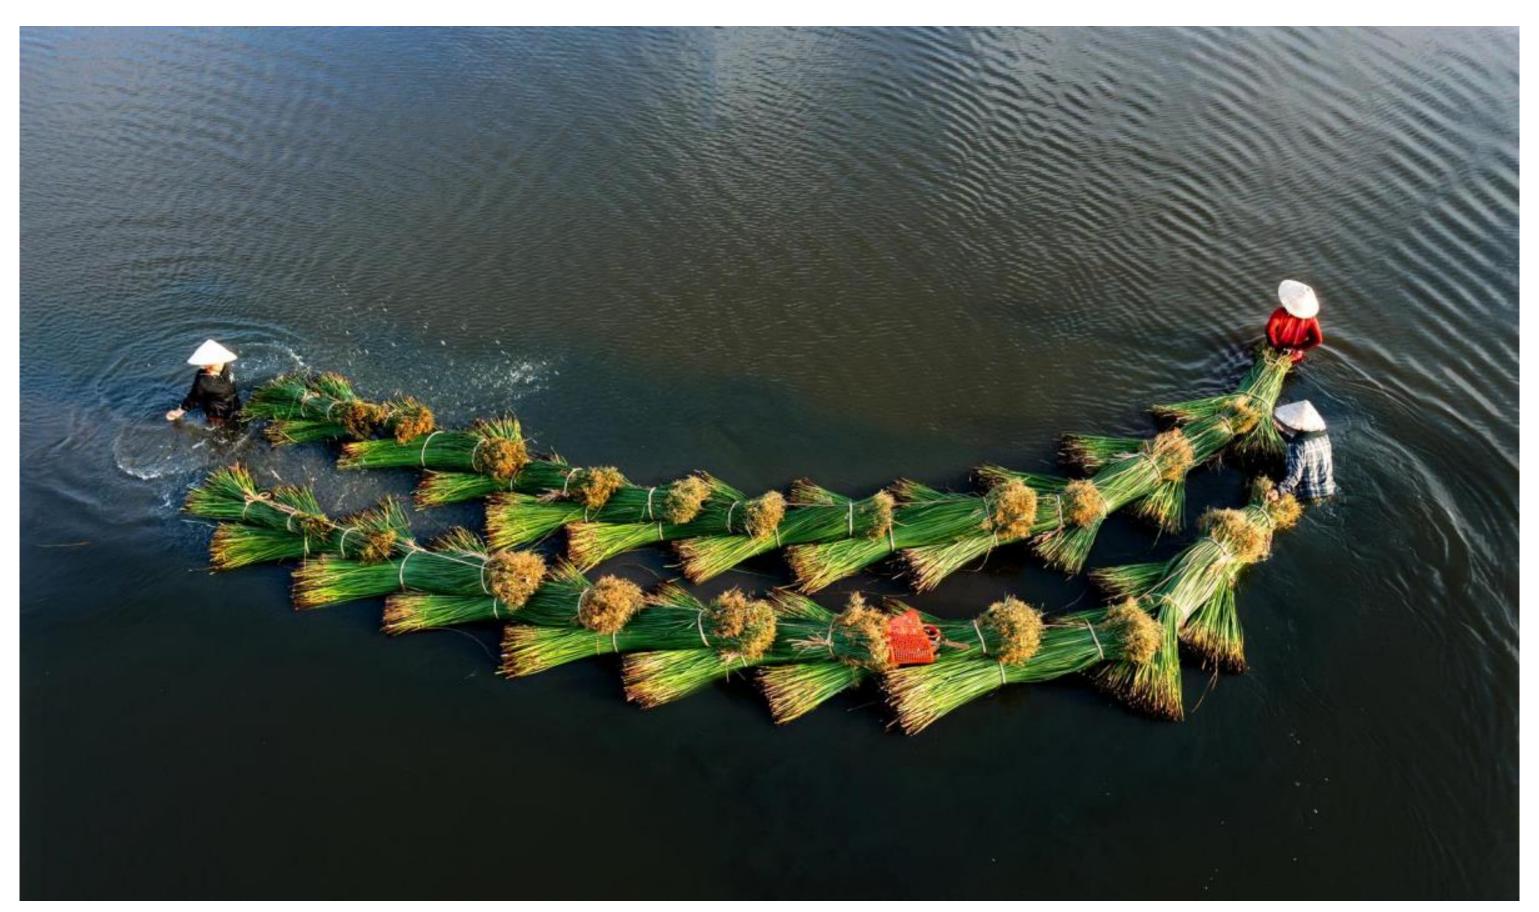

GPC BRONZE MEDAL - GOING HOME by WAI HING CHAN (HONG KONG)

GPC BRONZE MEDAL - GRAND CEREMONY IN HAKKA VILLAGE by JIANPING LI (CHINA)

GPC BRONZE MEDAL - SOLITUDE 33A by WOLFGANG HABRINGER (AUSTRIA)

GPC BRONZE MEDAL - TAKE OFF TOGETHER by WAI HING CHAN (HONG KONG)

Helpless.

Chan, Wai Hing

Take Off Together

Going Home

Flying

Cheng, Thomas

**Dreaming Lady** 

Choi, Wai Ha