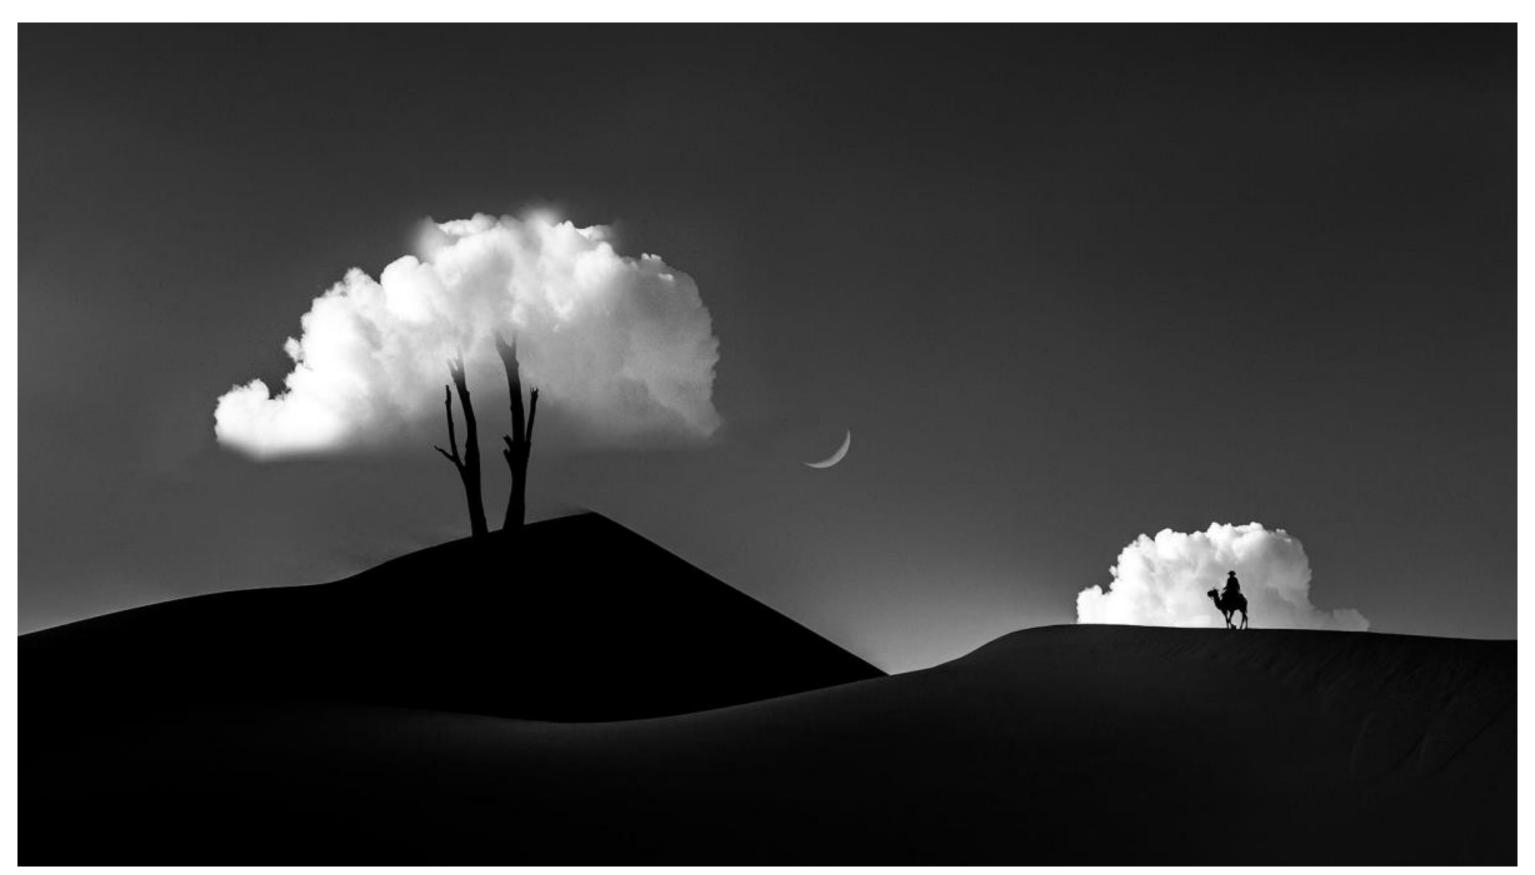

GPC SILVER MEDAL - BLACK AND WHITE by YONGXIONG LING (AUSTRALIA)

GPC SILVER MEDAL - SEX LADY 19 by KIN CHUNG LEUNG (HONG KONG)

GPC BRONZE MEDAL - DESERT HILLS by SHIN WOO RYU (SOUTH KOREA)

GPC BRONZE MEDAL - FOG IN MATSQUI VILLAGE by MIRANDA SIU (CANADA)

#### Ryu, Shin Woo

Desert Hills

**Transmission Line** 