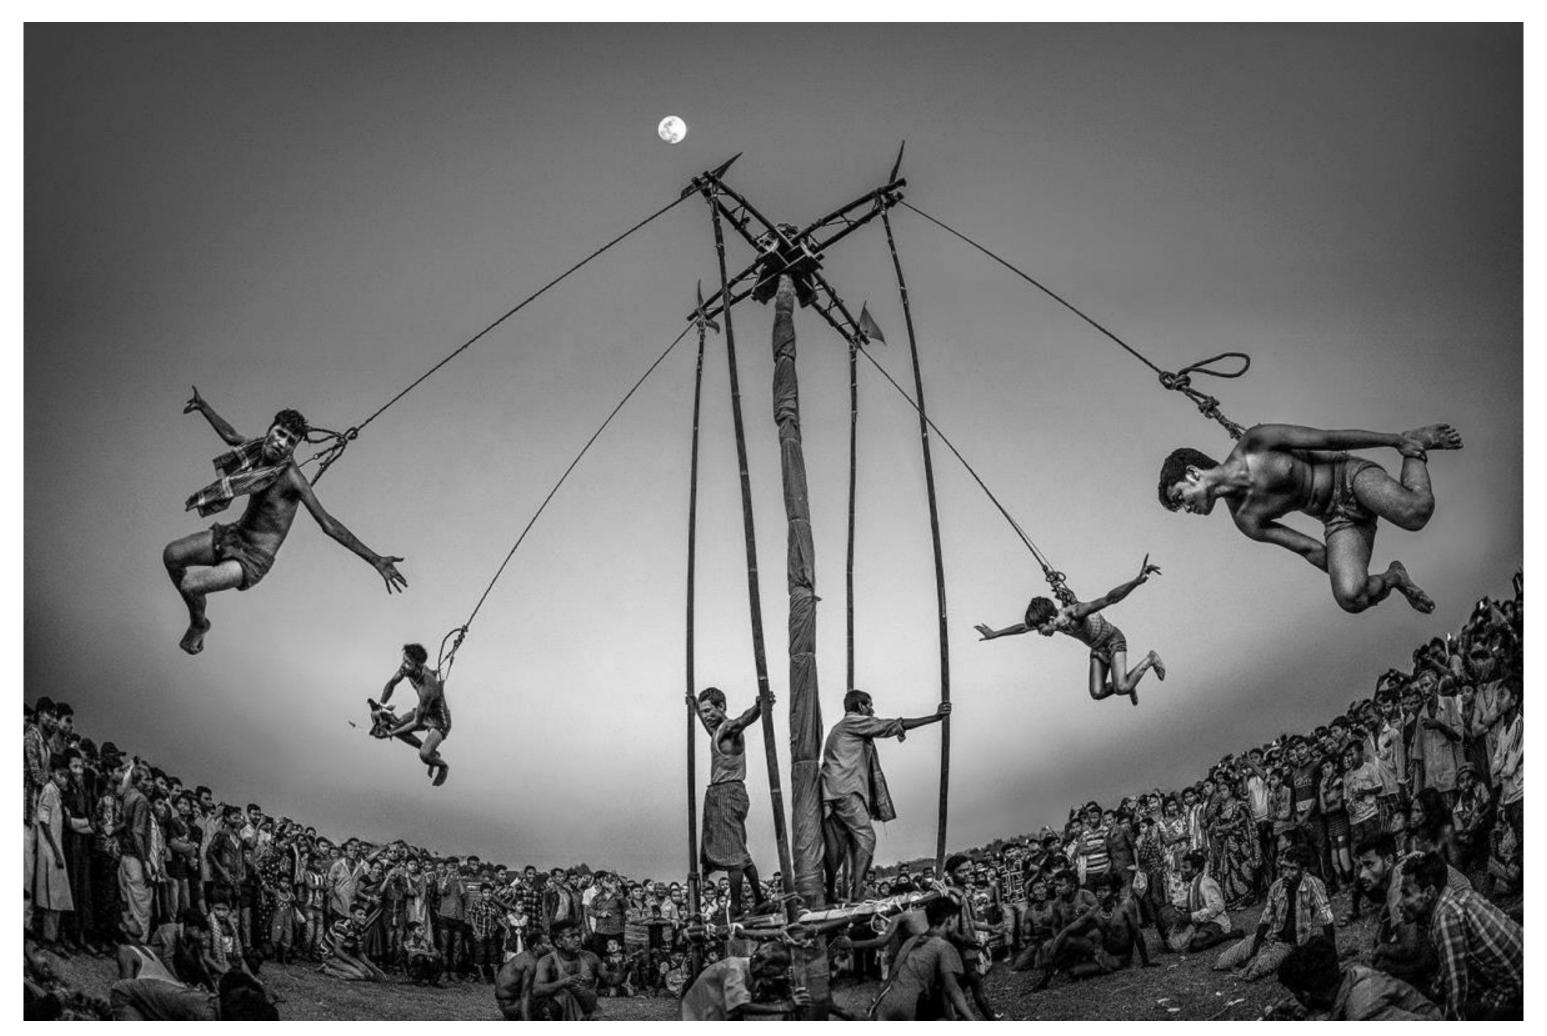

### **COVER PHOTO**

ELVESINTHEFOREST by DONGJUN YAN, CHINA

This Exhibition is Powered by FOTOSALONS

GPU HONORABLE MENTION RIBBON - DRAMATICLIFE by LIMEI SHI (CHINA)

GPU HONORABLE MENTION RIBBON - ELVESINTHEFOREST by DONGJUN YAN (CHINA)

GPU HONORABLE MENTION RIBBON - FIRE DRAGON CELEBRATION by TAT CHUEN LAM (HONG KONG)

**Angel Pray** 

Red

Running To The Moon

The Wings Of Dreams

Xie, Chaoxian

**Elegant Girl** 

Yan, Dongjun

Elvesintheforest