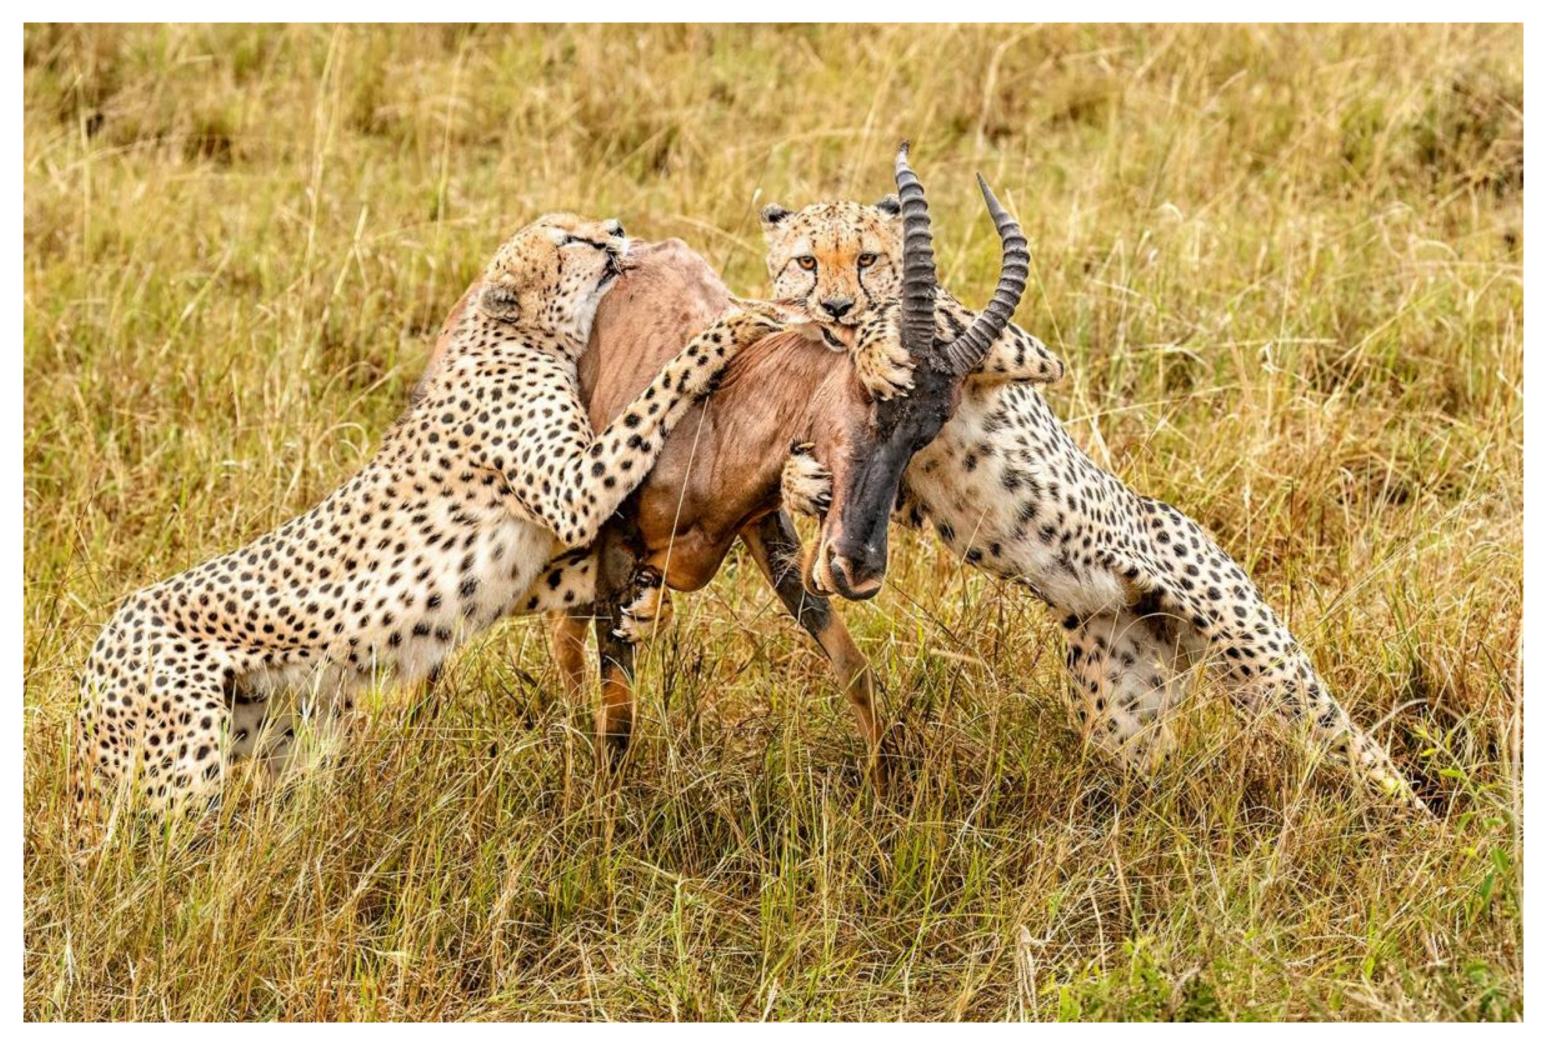

GPC HONORABLE MENTION RIBBON - BROWN BEAR FAMILY by HUNG TSUI (HONG KONG)

GPC HONORABLE MENTION RIBBON - CHEETAH BROTHERS TAKE WILDEBEEST by BOB DEVINE (ENGLAND)

GPC HONORABLE MENTION RIBBON - FEARLESS by JIANPING LI (CHINA)