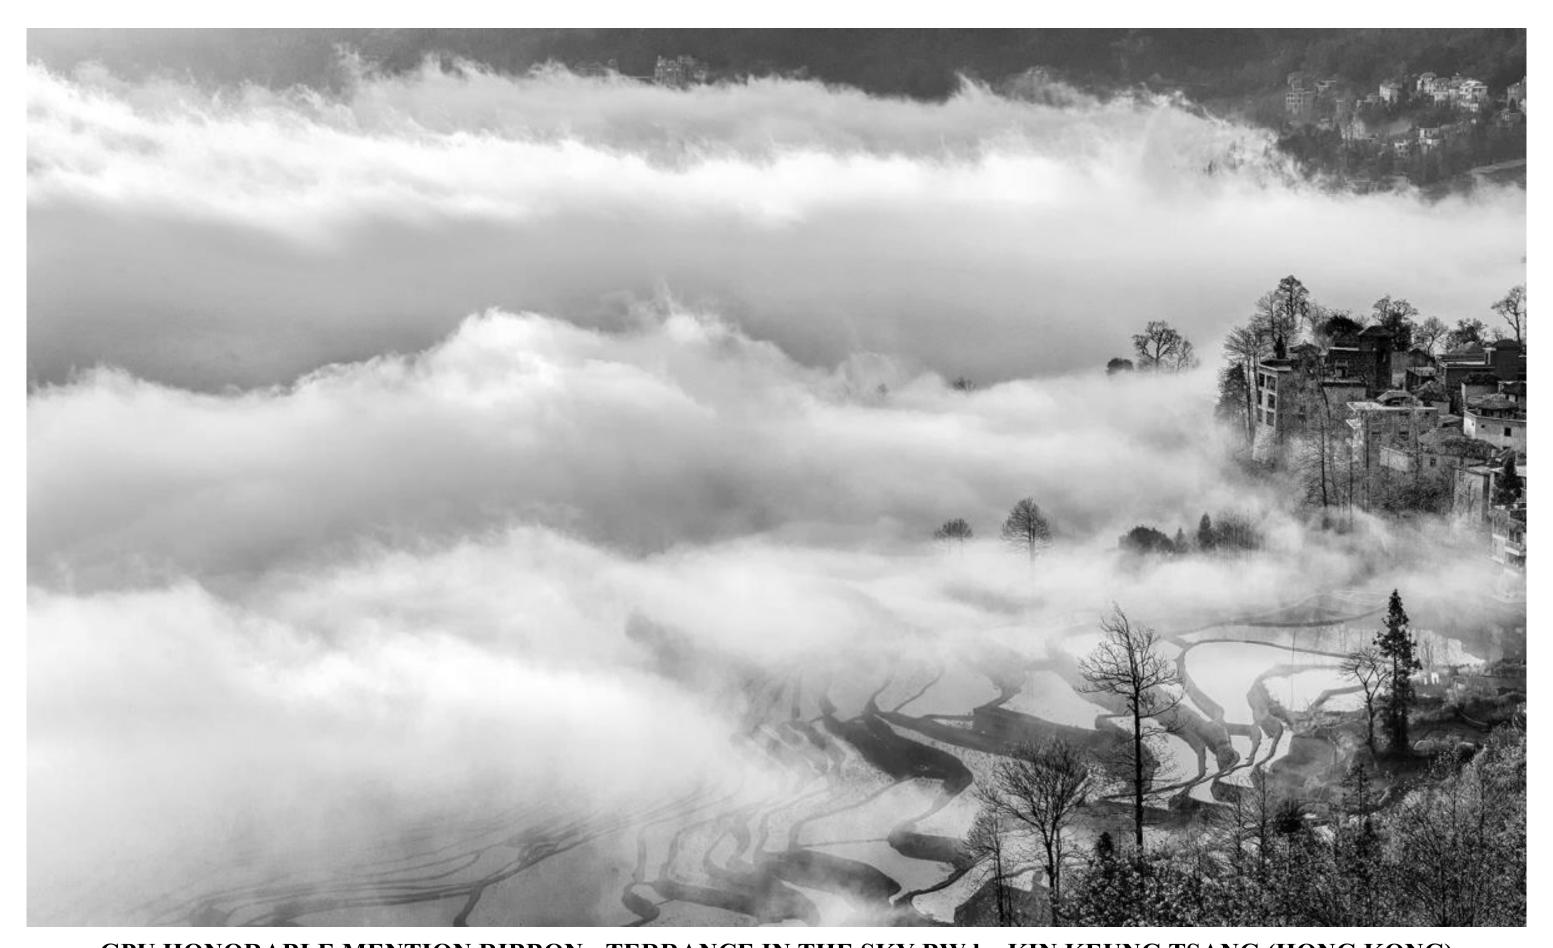

GPU HONORABLE MENTION RIBBON - TERRANCE IN THE SKY BW by KIN KEUNG TSANG (HONG KONG)

PSA HONORABLE MENTION RIBBON - BY THE WINDOW 6533 by JAN-THOMAS STAKE (SWEDEN)

PSA HONORABLE MENTION RIBBON - FLAWLESS BEAUTY 19 by CHAN SENG TANG (MACAU)