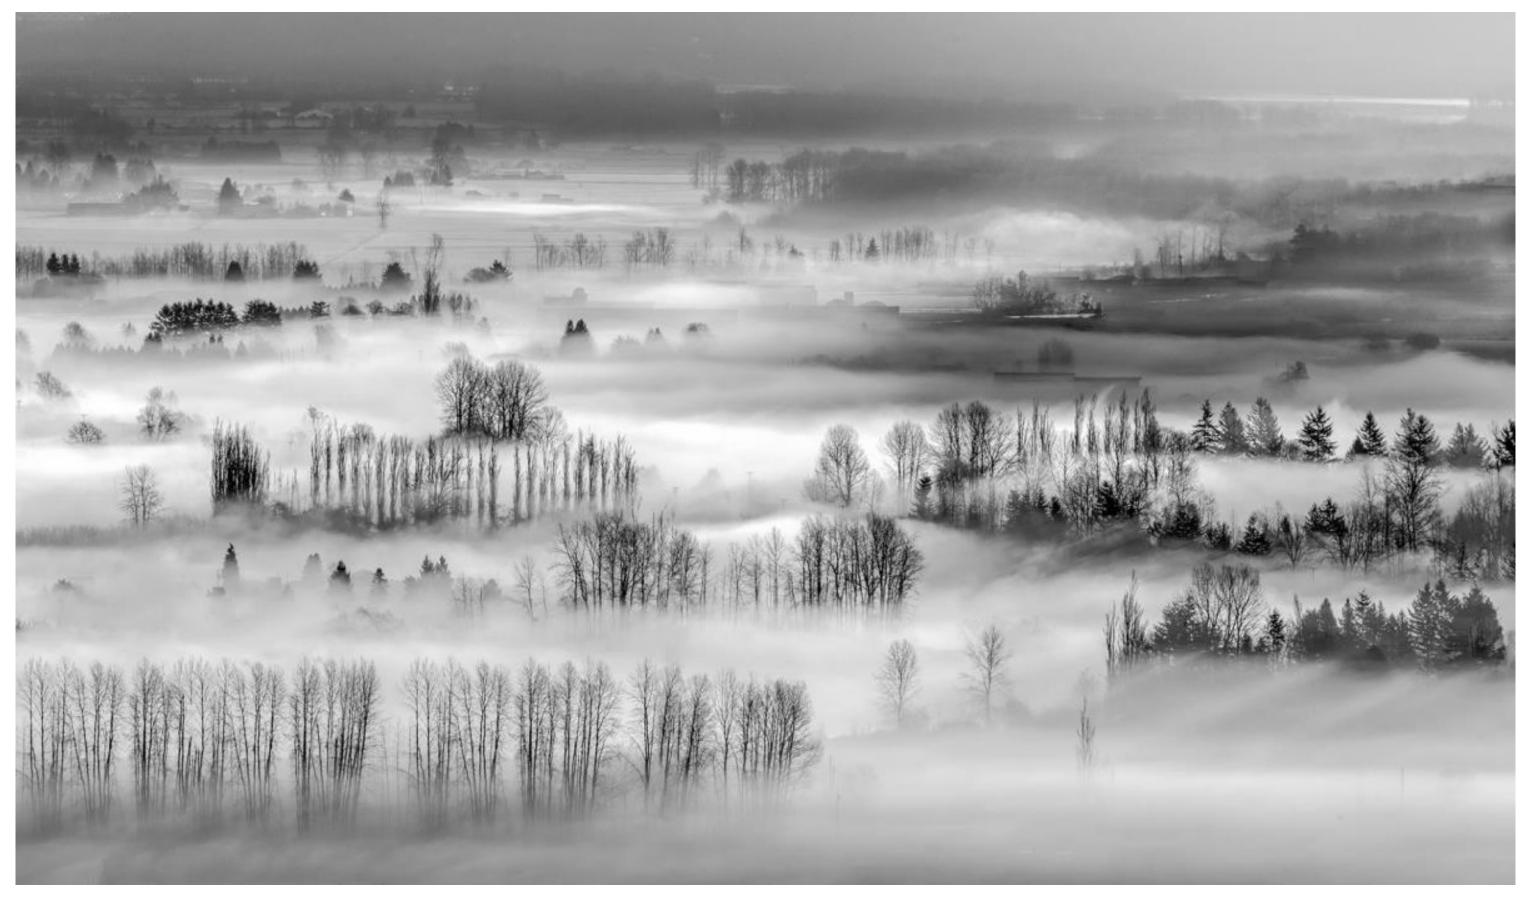

#### **CANADA**

Chan, Tin Sang

**Great Gray Owl** 

**Courtship Display** 

Barred Owl With Prey

Siu, Miranda

Light And Shadows 2

Hello Summer

Fog In Matsqui Village