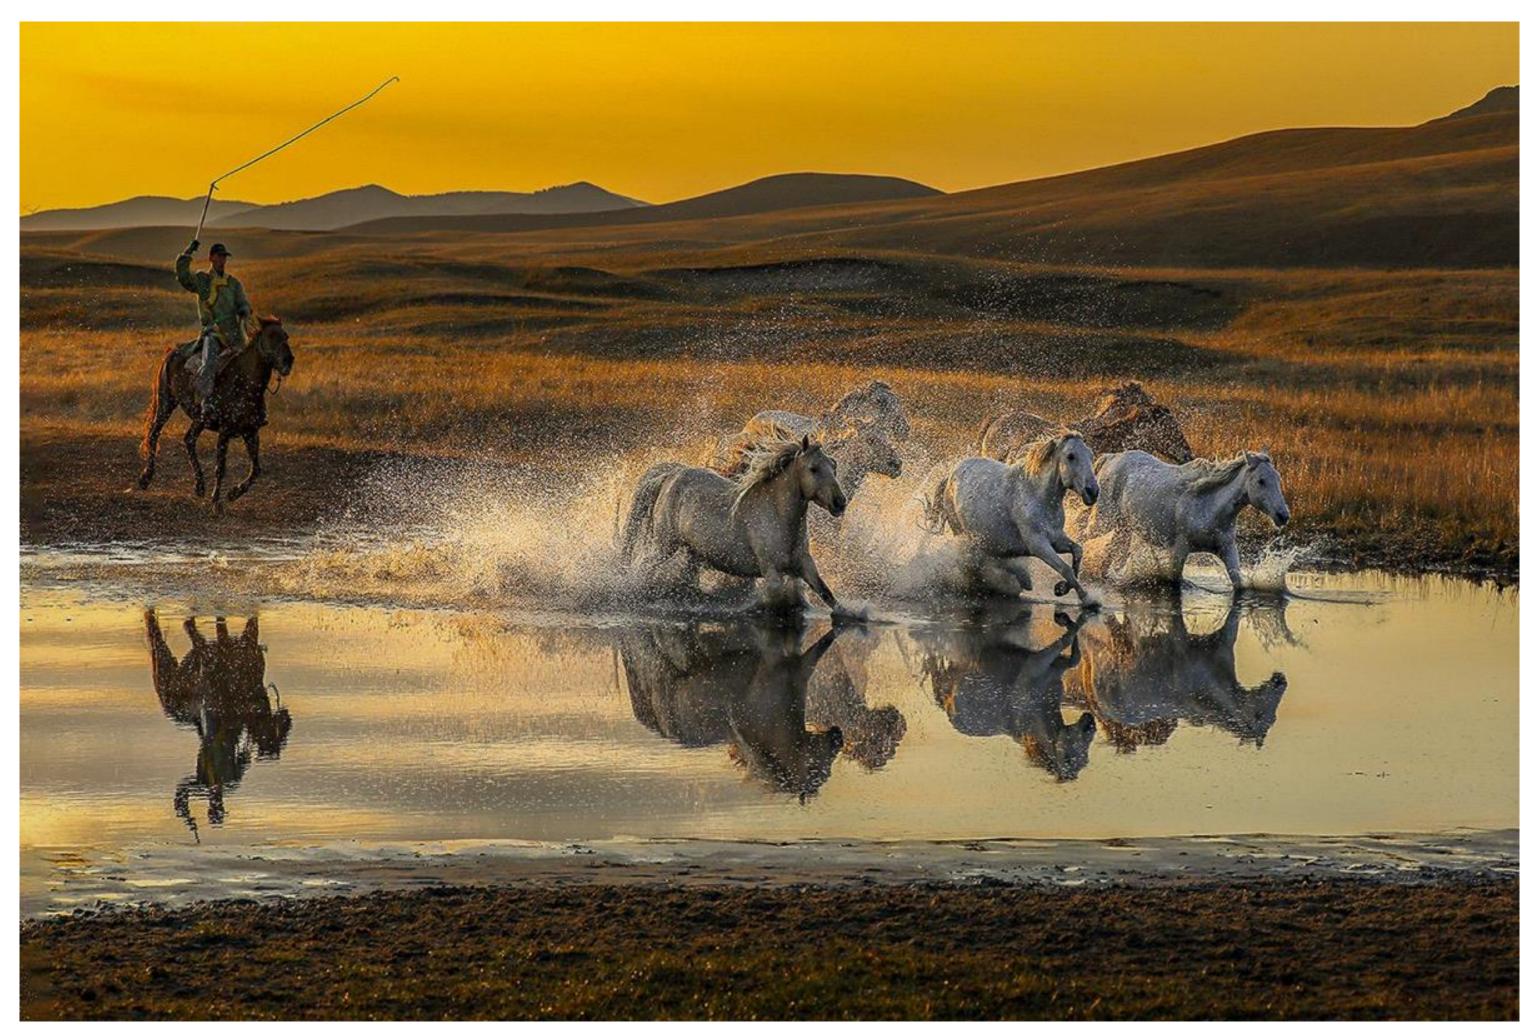

### **OPEN COLOUR**

Medal for the of Foreign Best Set Entries - WOLFGANG HABRINGER (AUSTRIA)
Medal for the of Local Best Set Entries - CHING YEE AU YEUNG (HONG KONG)
Medal for the Best Hong Kong Entry - WAI YAN YIP (HONG KONG) for GOLDEN AUTUMN HORSES
GALLOPING

Wong, Tat Keung

Revel ?? D?

Yim, Chun Por

Running Horse012

Yip, Wai Yan

**Asgard Twilight** 

Don'T Miss The Opportunity

Golden Autumn Horses Galloping