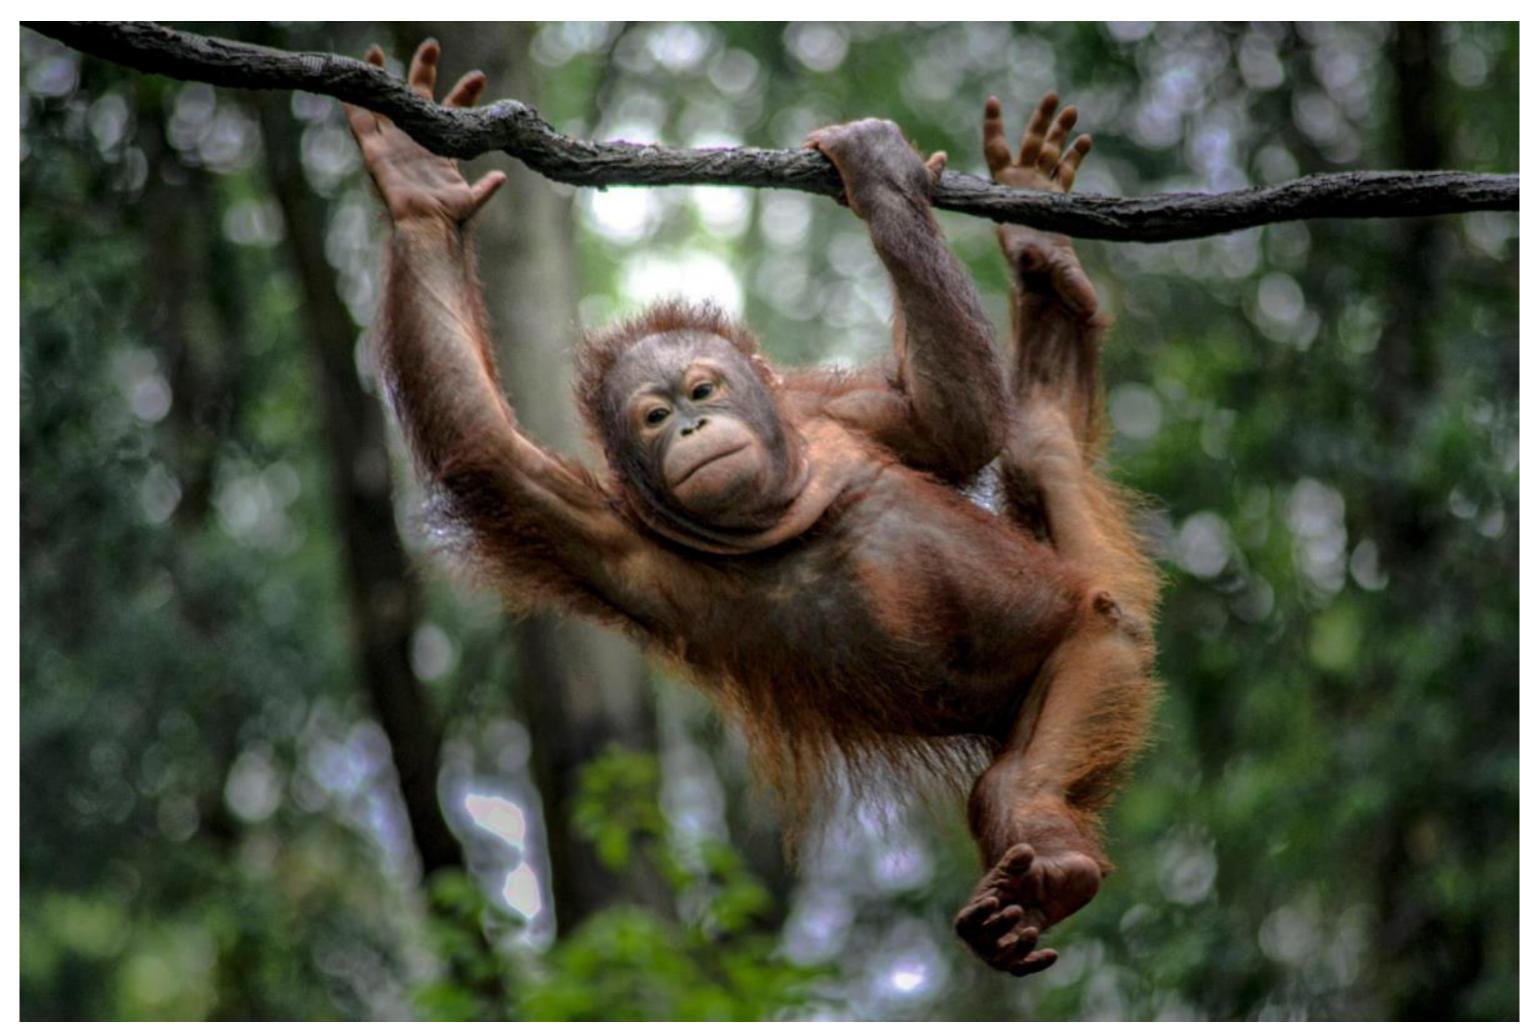

### **COVER PHOTO**

ELVESINTHEFOREST by DONGJUN YAN, CHINA

This Exhibition is Powered by FOTOSALONS