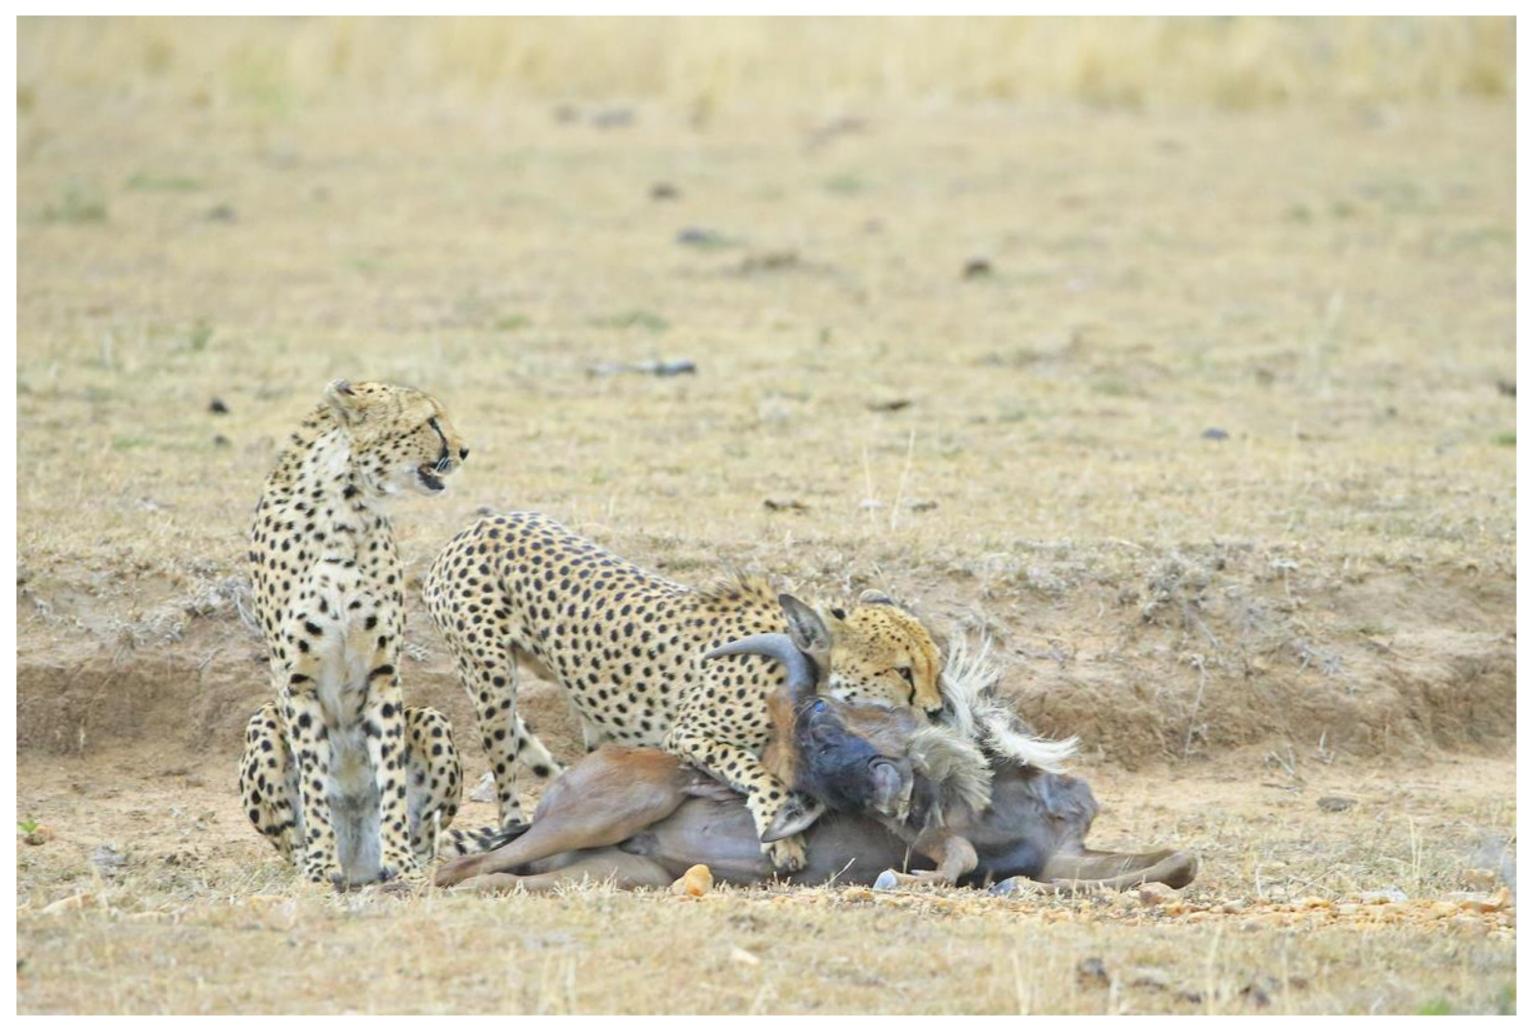

GPC HONORABLE MENTION RIBBON - BROWN BEAR FAMILY by HUNG TSUI (HONG KONG)

GPC HONORABLE MENTION RIBBON - CHEETAH BROTHERS TAKE WILDEBEEST by BOB DEVINE (ENGLAND)

GPC HONORABLE MENTION RIBBON - FEARLESS by JIANPING LI (CHINA)