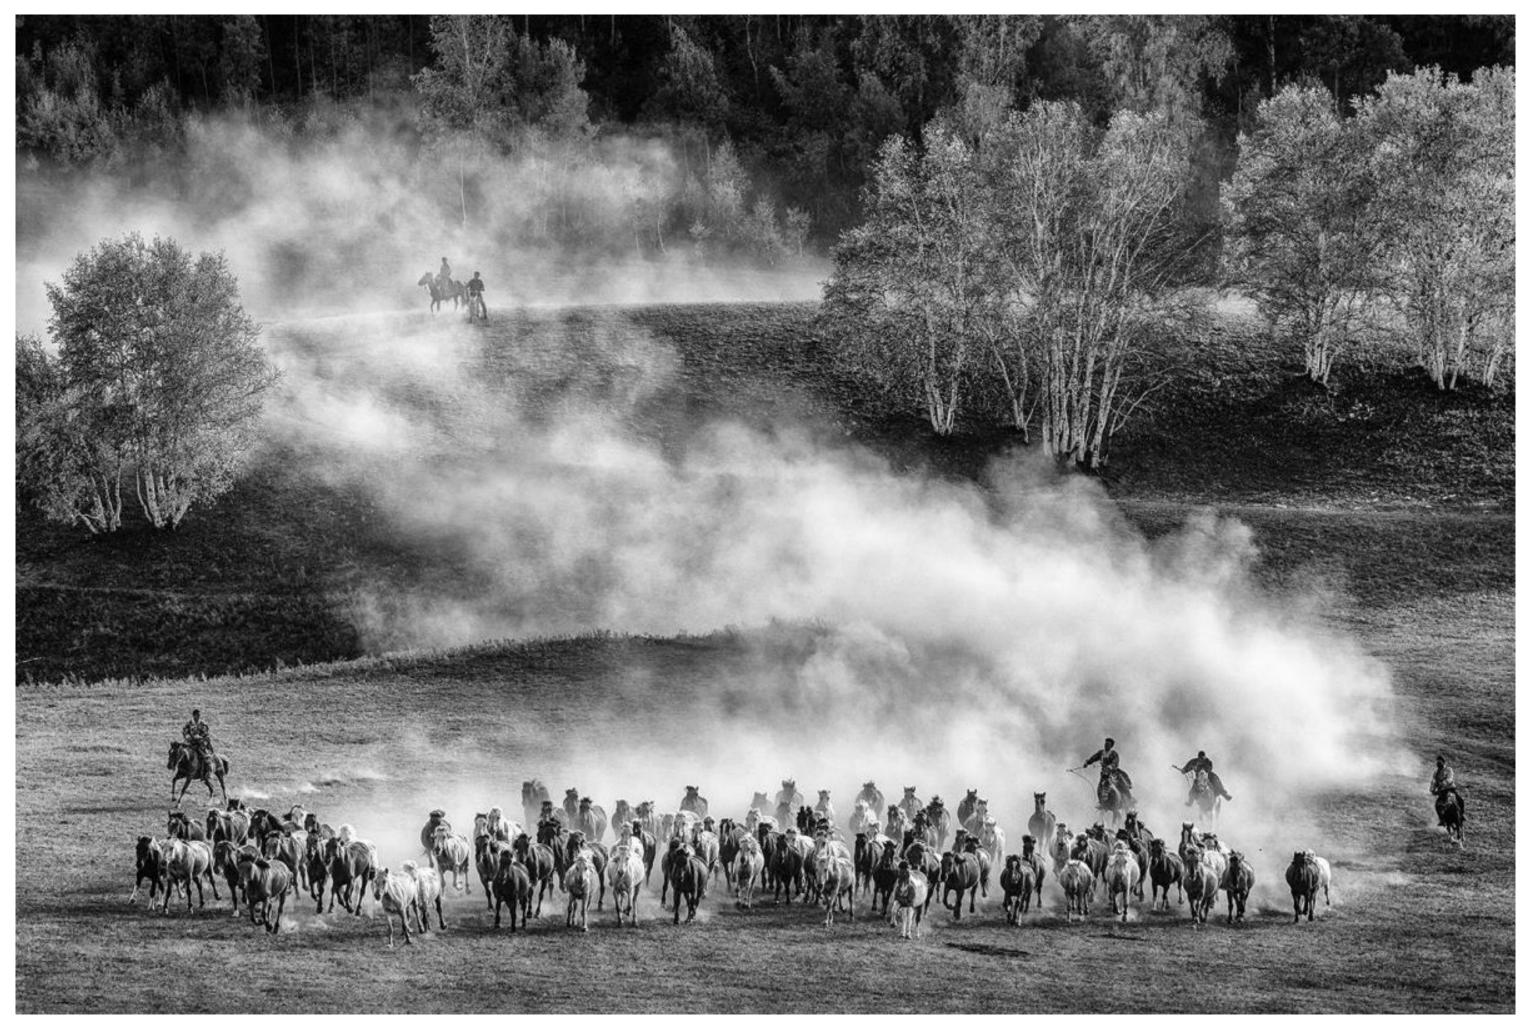

### **OPEN COLOUR**

Medal for the of Foreign Best Set Entries - WOLFGANG HABRINGER (AUSTRIA)
Medal for the of Local Best Set Entries - CHING YEE AU YEUNG (HONG KONG)
Medal for the Best Hong Kong Entry - WAI YAN YIP (HONG KONG) for GOLDEN AUTUMN HORSES
GALLOPING

Wong, Tat Keung

Revel ?? D?

Yim, Chun Por

Running Horse012

Yip, Wai Yan

**Asgard Twilight** 

Don'T Miss The Opportunity

Golden Autumn Horses Galloping