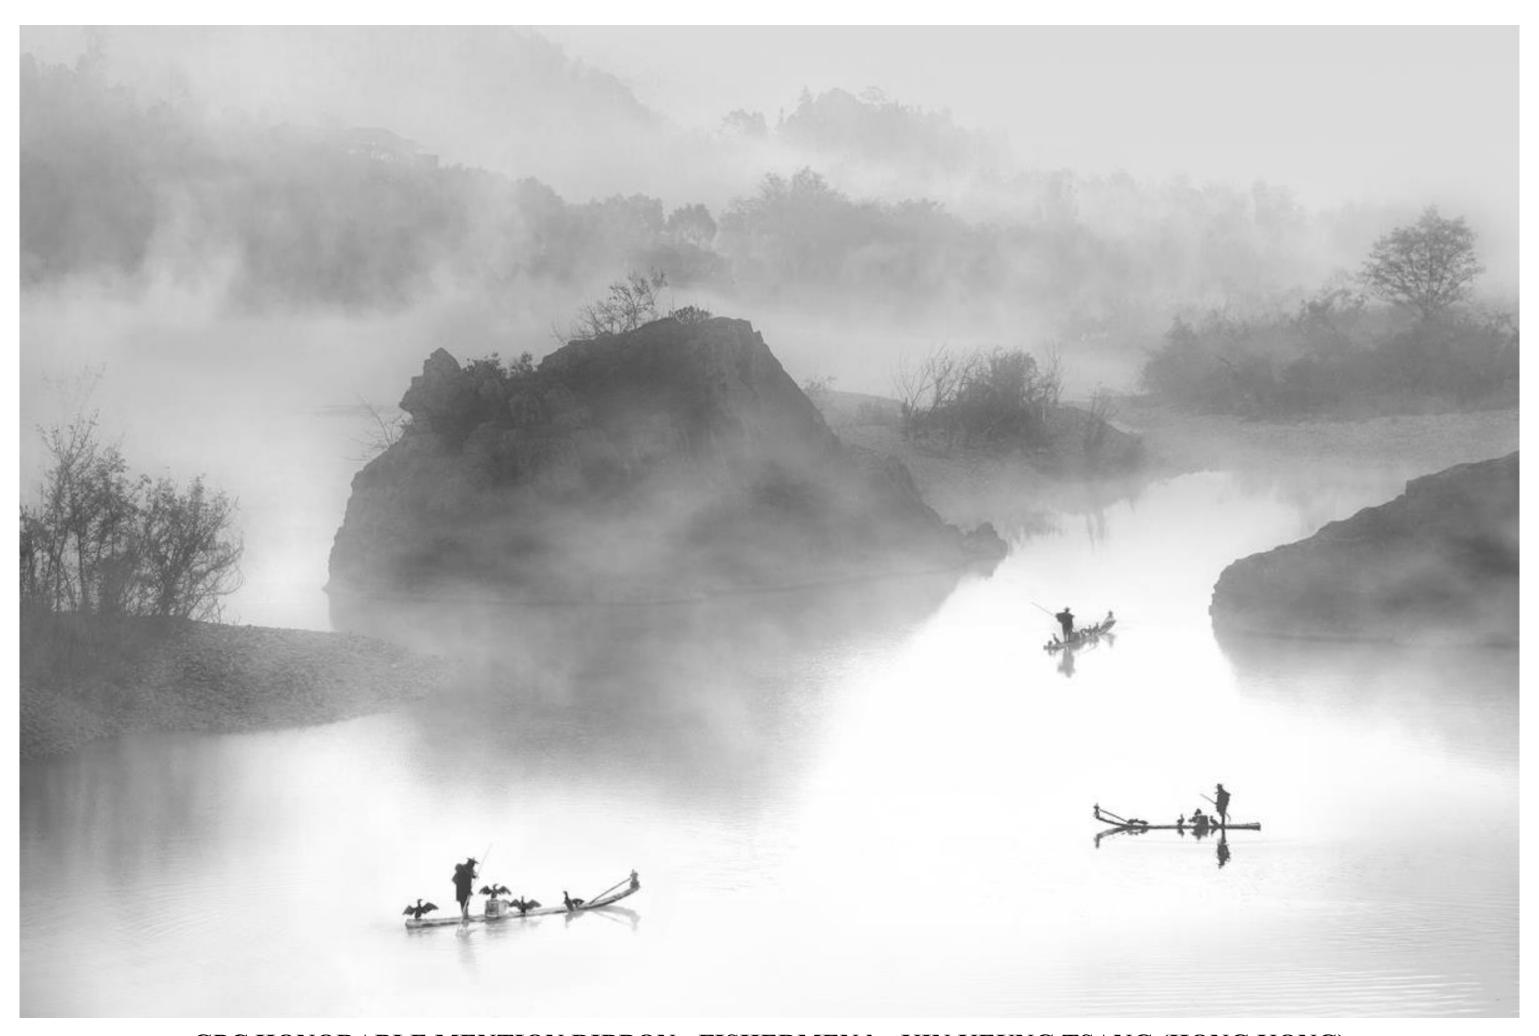

GPC HONORABLE MENTION RIBBON - FISHERMEN by KIN KEUNG TSANG (HONG KONG)

GPC HONORABLE MENTION RIBBON - FLYINGCEREMONY by YUEN YAM AU (HONG KONG)

GPC HONORABLE MENTION RIBBON - LOTUS LEAF FAIRY by WEIYAO LU (CHINA)

Tong, Koon Shan

Pidm 1 Save??

Pidm 3 Rescue??

Pidm 4 Turn The Tide Alone?????

Tsang, Kin Keung

Fishermen

Thousand Horses Bw

Terrance In The Sky Bw