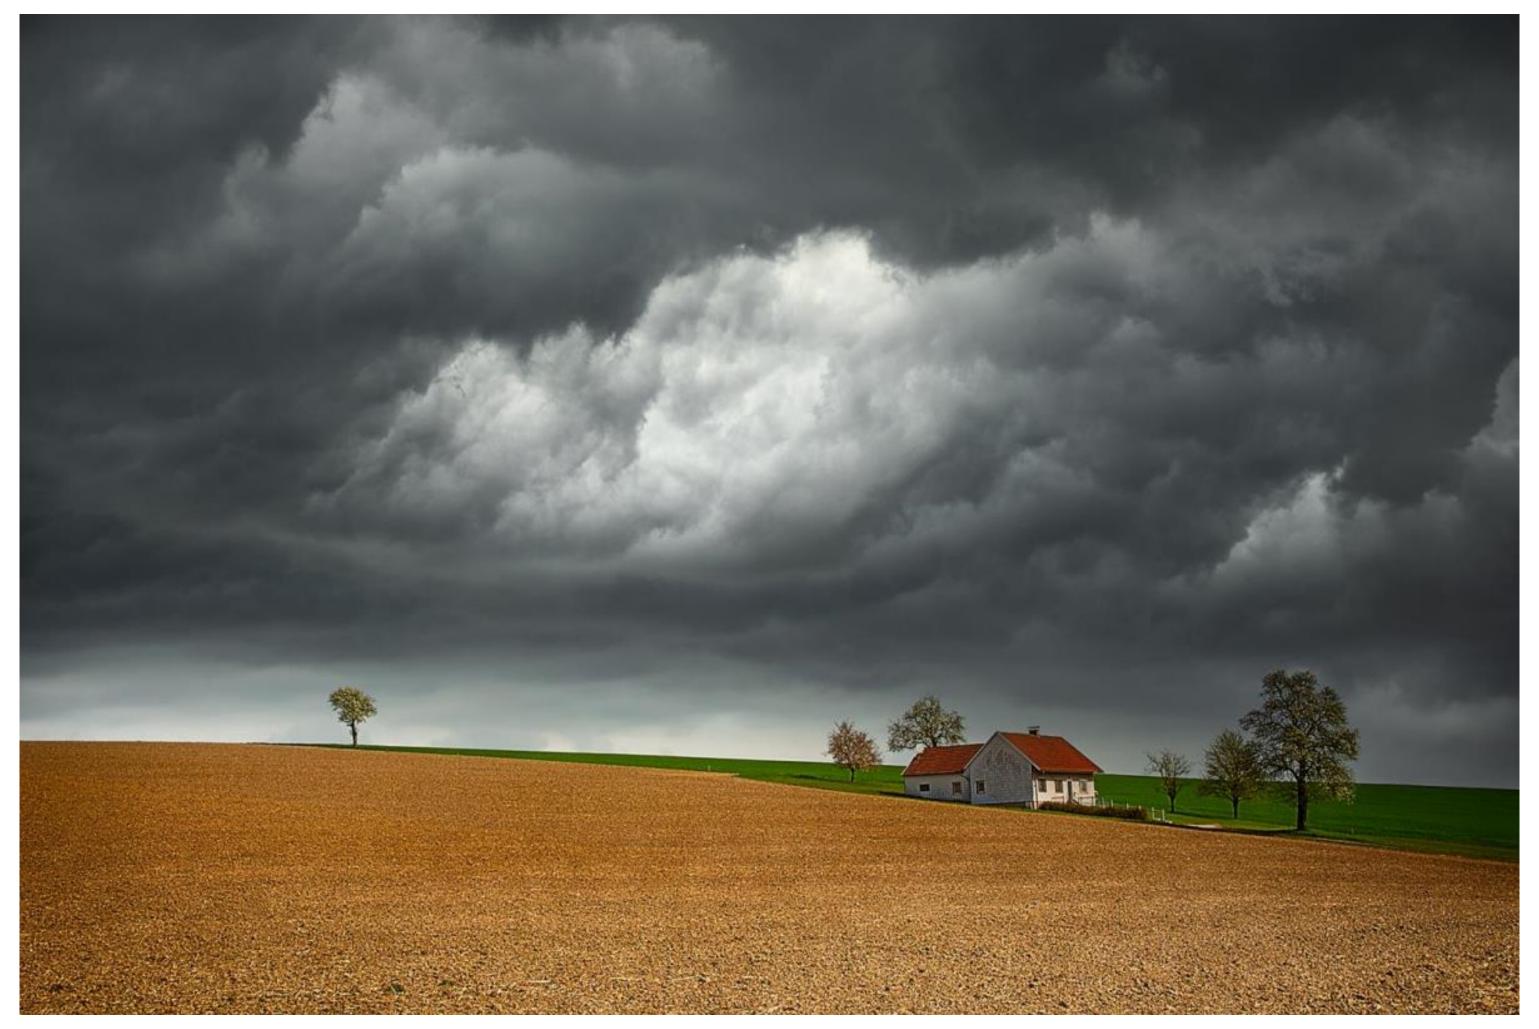

#### **OPEN COLOUR**

| GPU GOLD MEDAL   | Tin Sang Chan  | Canada    | Great Gray Owl Taking Off |
|------------------|----------------|-----------|---------------------------|
| GPC GOLD MEDAL   | Wai Yan Yip    | Hong Kong | Asgard Twilight           |
| PSA GOLD MEDAL   | Tao Feng       | China     | The Violent Storm Falls   |
| GPC SILVER MEDAL | Mikhail Bondar | Ukraine   | Attachment To The Sea-43  |
| GPC SILVER MEDAL | Mikhail Bondar | Ukraine   | Attachment To The Sea-45  |
| GPC SILVER MEDAL | Qianming Zhang | China     | Quiet                     |
| GPU SILVER MEDAL | Jianping Liu   | China     | Dream Chasing             |

GPU GOLD MEDAL - GREAT GRAY OWL TAKING OFF by TIN SANG CHAN (CANADA)

GPU SILVER MEDAL - DREAM CHASING by JIANPING LIU (CHINA)

GPU BRONZE MEDAL - STORMY WAVES-2.JPG-2710 by HON MING HO (HONG KONG)

GPC GOLD MEDAL - ASGARD TWILIGHT by WAI YAN YIP (HONG KONG)