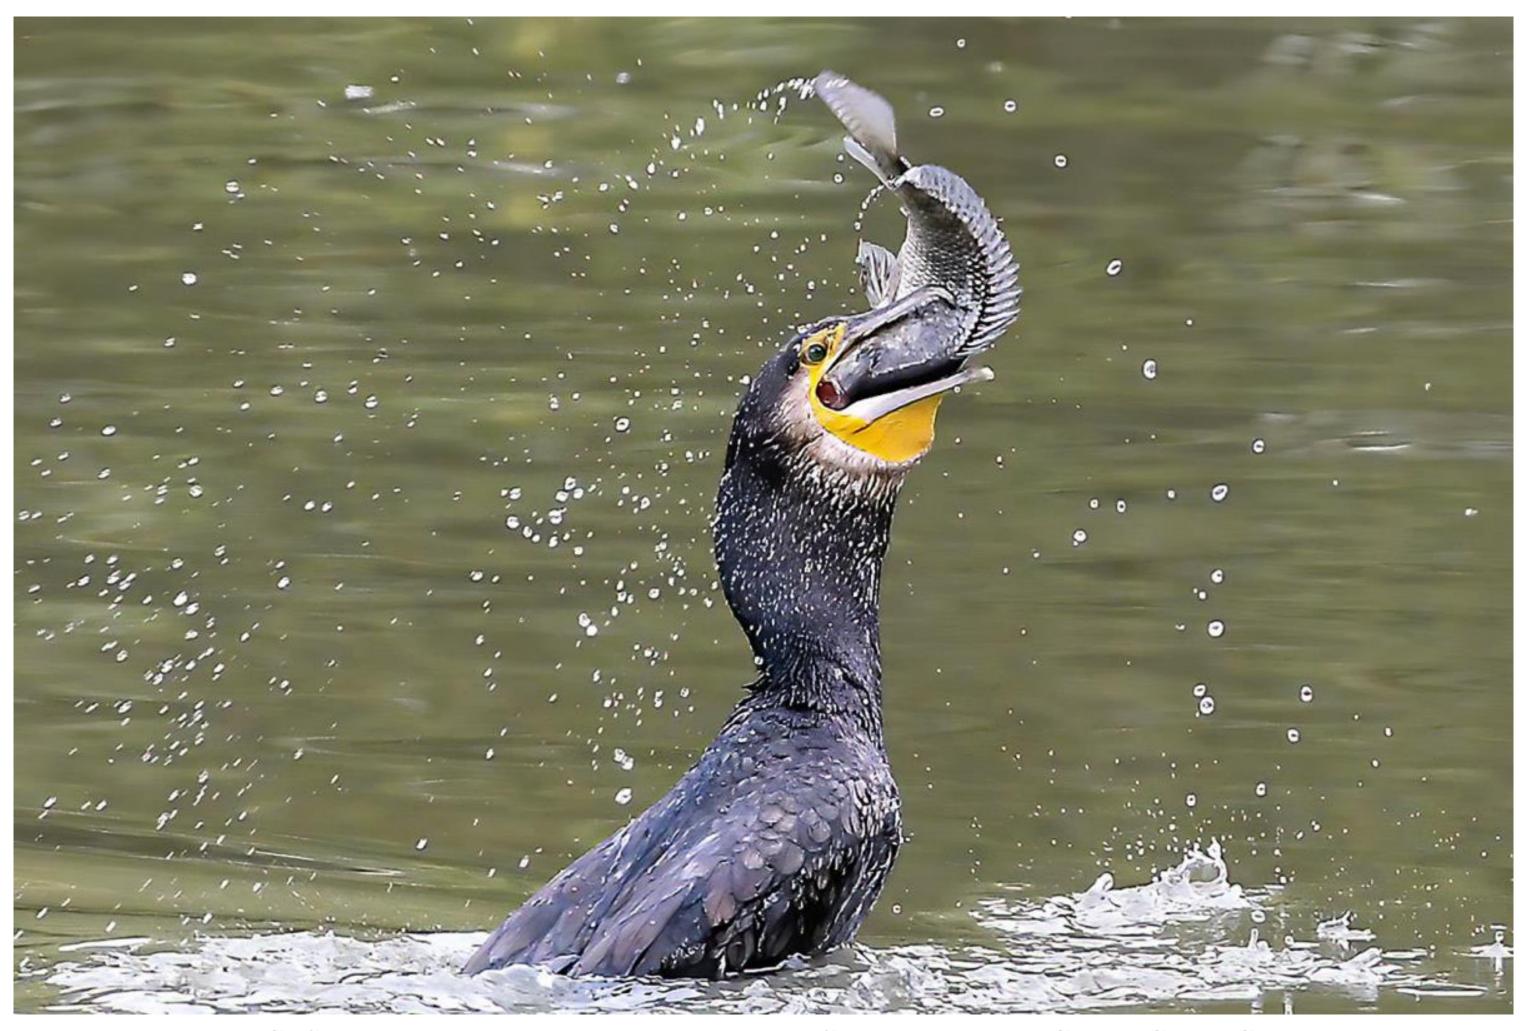

### **NATURE**

| <u> </u>         |                  |           |                              |
|------------------|------------------|-----------|------------------------------|
| GPU GOLD MEDAL   | Lillian Roberts  | USA       | Nectar Bat 2022 01           |
| GPC GOLD MEDAL   | Tin Sang Chan    | Canada    | Kit And Red Fox              |
| PSA GOLD MEDAL   | Wai Por Leung    | Hong Kong | Ptotector                    |
| GPC SILVER MEDAL | Bob Devine       | England   | Leopard Carries Cub          |
| GPC SILVER MEDAL | Hon Sum Au Yeung | Hong Kong | Fight For Life2              |
| GPC SILVER MEDAL | Jian Hu          | China     | Beautiful Snowy Owl          |
| GPU SILVER MEDAL | Yongxiong Ling   | Australia | Lovely 7                     |
| PSA SILVER MEDAL | Lillian Roberts  | USA       | Rb Oxpecker Seeks Sustenance |
| GPC BRONZE MEDAL | Bob Devine       | England   | Sparrow Hawk Has Poo         |
| GPC BRONZE MEDAL | Cheuk Kim Wong   | Hong Kong | A Heavy Meal                 |
| GPC BRONZE MEDAL | Hung Tsui        | Hong Kong | Hunting 104                  |
| GPC BRONZE MEDAL | Miranda Siu      | Canada    | Abraham Lake                 |
| GPC BRONZE MEDAL | Yongxiong Ling   | Australia | Lovely 6                     |
| GPU BRONZE MEDAL | Benny Chung      | Canada    | Frozen Bubbles & Burning Sky |
| PSA BRONZE MEDAL | Hung Tsui        | Hong Kong | Naughty Polar Bear Cub       |
|                  | -                |           |                              |

# Nature

- Awarded Works -

PSA GOLD MEDAL - PTOTECTOR by WAI POR LEUNG (HONG KONG)

PSA SILVER MEDAL - RB OXPECKER SEEKS SUSTENANCE by LILLIAN ROBERTS (USA)

PSA BRONZE MEDAL - NAUGHTY POLAR BEAR CUB by HUNG TSUI (HONG KONG)