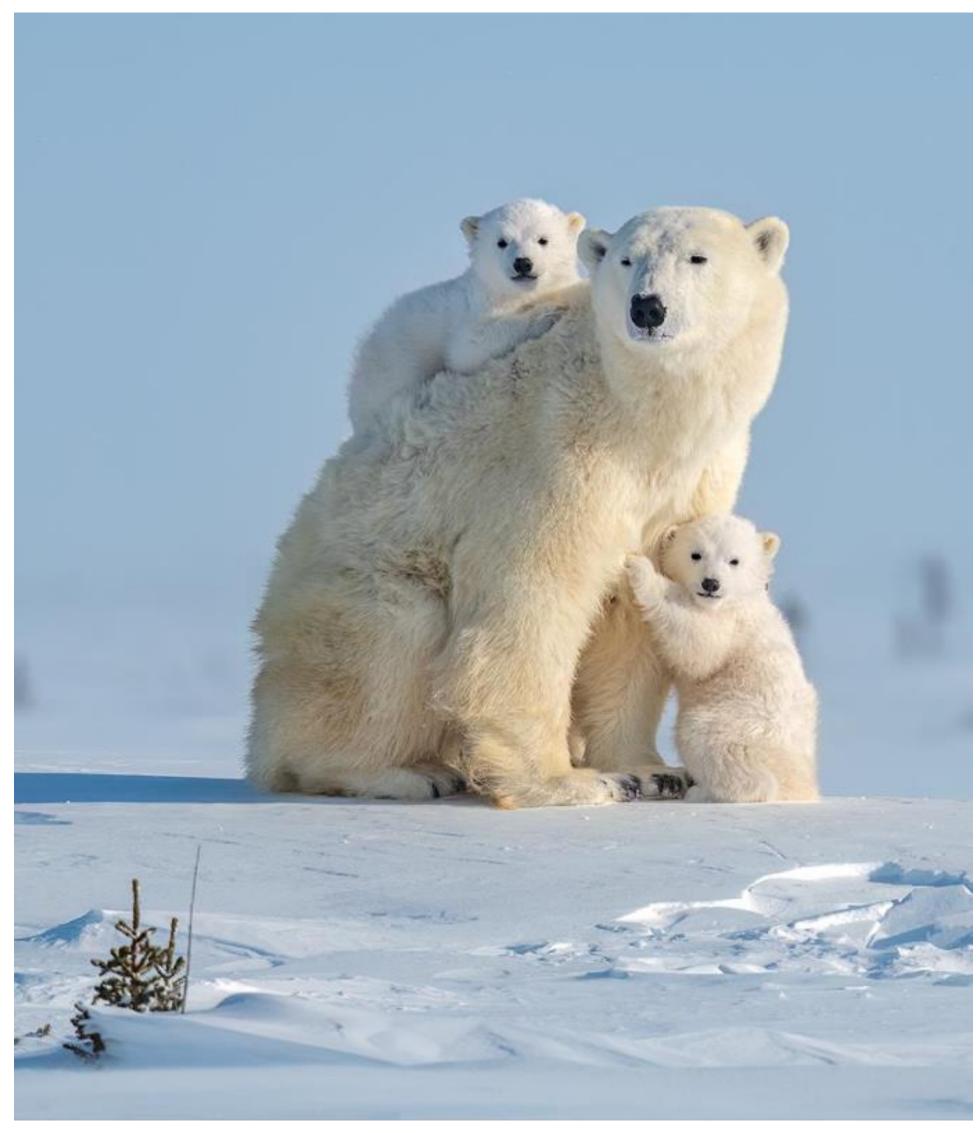

NG 104 by HUNG TSUI (HONG KONG)





GPC BRONZE MEDAL - LOVELY 6 by YONGXIONG LING (AUSTRALIA)





GPC BRONZE MEDAL - SPARROW HAWK HAS POO by BOB DEVINE (ENGLAND)





GPC HONORABLE MENTION RIBBON - BROWN BEAR FAMILY by HUNG TSUI (HONG KONG)





GPC HONORABLE MENTION RIBBON - CHEETAH BROTHERS TAKE WILDEBEEST by BOB DEVINE (ENGLAND)





GPC HONORABLE MENTION RIBBON - FEARLESS by JIANPING LI (CHINA)





GPC HONORABLE MENTION RIBBON - FEED 01 by FUK HEI LEUNG (HONG KONG)





GPC HONORABLE MENTION RIBBON - GREAT CRESTED GREBES 07 by SHIN WOO RYU (SOUTH KOREA)





GPC HONORABLE MENTION RIBBON - HAPPY DINNER by MIRANDA SIU (CANADA)





GPC HONORABLE MENTION RIBBON - LION BULLIES CUB by BOB DEVINE (ENGLAND)





GPC HONORABLE MENTION RIBBON - MOTHER AND SON by WAI POR LEUNG (HONG KONG)





GPU HONORABLE MENTION RIBBON - A FAMILY OF POLAR BEARS 106 by HUNG TSUI (HONG KONG)





GPU HONORABLE MENTION RIBBON - AMUSE by TAO FENG (CHINA)





GPU HONORABLE MENTION RIBBON - CROSSING RIVER N2 by WENG SANG WONG (MACAU)





GPU HONORABLE MENTION RIBBON - EGRET FEEDING by THOMAS CHENG (HONG KONG)





GPU HONORABLE MENTION RIBBON - MY HUSBAND AND I by YIU LEUNG JERRY MO (HONG KONG)





GPU HONORABLE MENTION RIBBON - VULTURE PIED CROW 190521091215 by KENT HOLMBERG (SWEDEN)





PSA HONORABLE MENTION RIBBON - MOVE AWAY 20180529080525 by KENT HOLMBERG (SWEDEN)





PSA HONORABLE MENTION RIBBON - PIED AVOCET FLY 01 by KIN CHUNG LEUNG (HONG KONG)





PSA HONORABLE MENTION RIBBON - TALK by BENLI BAI (CHINA)



# OPEN MONOCHROME

- Acceptance List -



#### **AUSTRALIA**

Ling, Yongxion